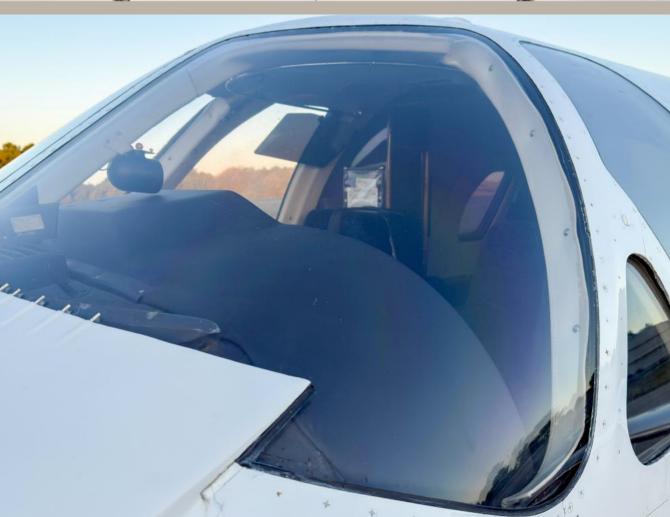

### 1984 CITATION SII

SERIAL NUMBER: S550-0004

| AIRFRAME       |                                                                                                            |                                                |  |
|----------------|------------------------------------------------------------------------------------------------------------|------------------------------------------------|--|
| Registration   | N178DA                                                                                                     |                                                |  |
| Total Time     | 8,032.6 hours                                                                                              |                                                |  |
| Total Cycles   | 8,208 cycles                                                                                               |                                                |  |
| Useful Load    | 6,329.35 lbs.                                                                                              |                                                |  |
| Notes          | Nose incident (12/2017); Bird strike (06/2007). LH Horizontal Stabilizer replaced; Rudder repair (12/1989) |                                                |  |
| ENGINES        |                                                                                                            |                                                |  |
| Model          | Pratt & Whitney JT15D-4B                                                                                   |                                                |  |
|                |                                                                                                            |                                                |  |
|                | Left Hand                                                                                                  | Right Hand                                     |  |
| Serial Number  | 102064                                                                                                     | 102056                                         |  |
| Total Time     | 7,948.6 hours                                                                                              | 7920.7 hours                                   |  |
| Total Cycles   | 7,935 cycles                                                                                               | 7,912 cycles                                   |  |
| Since Overhaul | 1,085.7 hours (09/2012) by Dallas<br>Airmotive                                                             | 1,085.7 hours (09/2012) by Dallas<br>Airmotive |  |
|                | On Condition HT Stator Blades (2012)                                                                       | On Condition HT Stator Blades (2012)           |  |