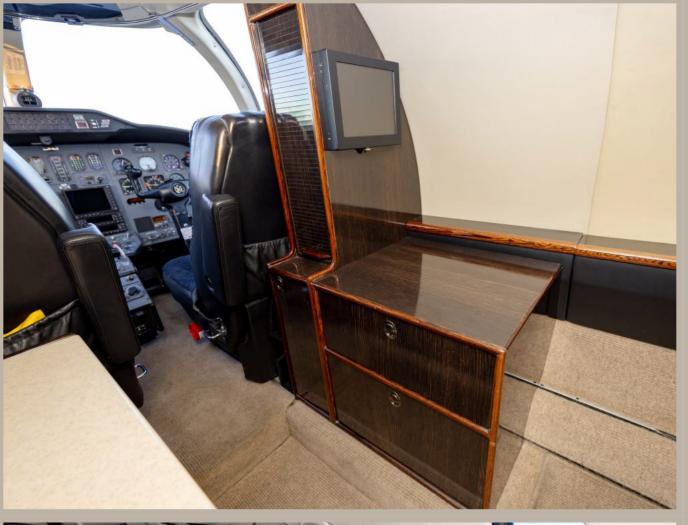

# 1984 CITATION SII SERIAL NUMBER: S550-0004

| INTERIOR         |                                                                                                                                                      |
|------------------|------------------------------------------------------------------------------------------------------------------------------------------------------|
| Rating           | 7.75                                                                                                                                                 |
| Completed        | Completed 2008                                                                                                                                       |
| Configuration    | Executive, 7 passenger                                                                                                                               |
| Seating          | Navy overstuffed for comfort w/ lateral travel                                                                                                       |
| Refreshment      | Dual large forward refreshment center with ice bins, heated coffee/water, trash, storage & liquor decanters (can replace one for additional seating) |
| Carpet           | Tan carpeting                                                                                                                                        |
| Cabinetry/Wood   | Dark burl woodwork, aft sliding doors                                                                                                                |
| Accessories      | Vanity cabinet w/ 110-volt outlets                                                                                                                   |
| Lav              | Flushing aft lav with belted seat for 7 passengers                                                                                                   |
| EXTERIOR         |                                                                                                                                                      |
| Rating           | 7.0                                                                                                                                                  |
| Completed        | 2006                                                                                                                                                 |
| Primary Color    | Matterhorn White                                                                                                                                     |
| Secondary Colors | Navy                                                                                                                                                 |
|                  | Dove Grey                                                                                                                                            |