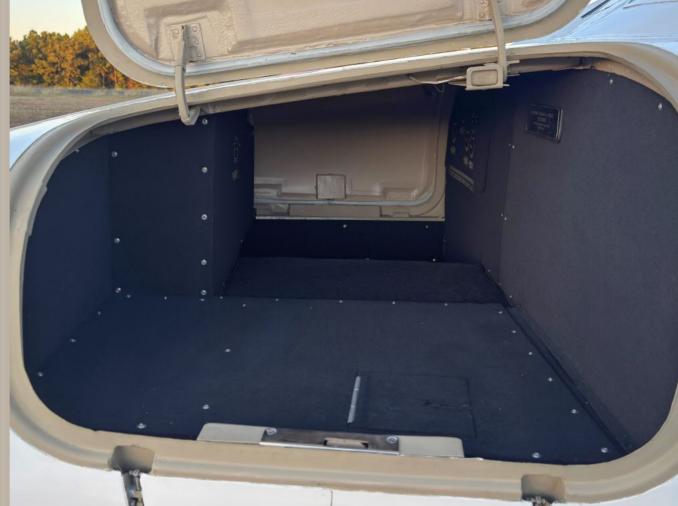

# 1984 CITATION SII SERIAL NUMBER: \$550-0004

| MAINTENANCE                         |                                             |
|-------------------------------------|---------------------------------------------|
| Phase 1                             | Completed 08/15/2024 by East Texas Turbines |
| Phase 2                             | Completed 08/15/2024 by East Texas Turbines |
| Phase 3                             | Completed 08/15/2024 by East Texas Turbines |
| Phase 4                             | Completed 08/15/2024 by East Texas Turbines |
| Phase 5                             | Completed 08/15/2024 by East Texas Turbines |
| RVSM Inspection                     | Completed 08/15/2024 by East Texas Turbines |
| ADDITIONAL EQUIPMENT                |                                             |
| Thrust reversers                    | Large oxygen tank                           |
| High speed gear mod                 | Extended aft baggage                        |
| Eagle nose cone mod                 | TKS conversion to large 8.5 gallon tank     |
| Lead acid batteries                 | Sierra glare shield mod                     |
| Cabin display                       | Medco locks                                 |
| Pilot elevator trim switch priority | Whelen wing stone kit                       |
| 862 gal fuel capacity               |                                             |