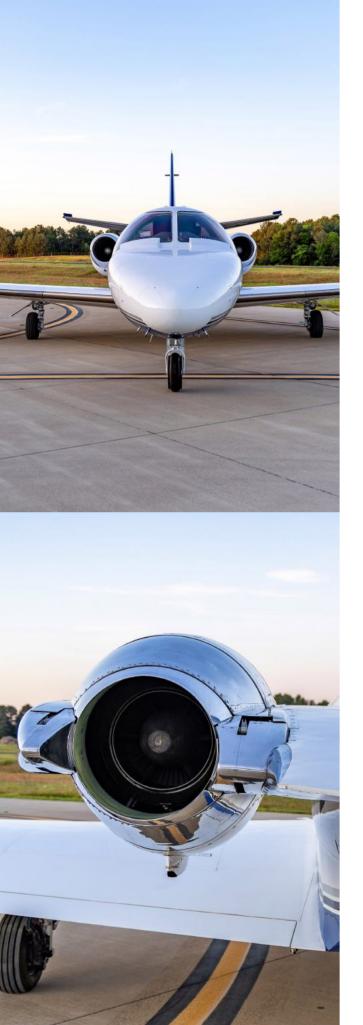

### 1984 CITATION SII

SERIAL NUMBER: S550-0004

| AIRFRAME       |                                                                                                            |                                                |  |
|----------------|------------------------------------------------------------------------------------------------------------|------------------------------------------------|--|
| Registration   | N178DA                                                                                                     |                                                |  |
| Total Time     | 8,032.6 hours                                                                                              |                                                |  |
| Total Cycles   | 8,208 cycles                                                                                               |                                                |  |
| Useful Load    | 6,329.35 lbs.                                                                                              |                                                |  |
| Notes          | Nose incident (12/2017); Bird strike (06/2007). LH Horizontal Stabilizer replaced; Rudder repair (12/1989) |                                                |  |
| ENGINES        |                                                                                                            |                                                |  |
| Model          | Pratt & Whitney JT15D-4B                                                                                   |                                                |  |
|                |                                                                                                            |                                                |  |
|                | Left Hand                                                                                                  | Right Hand                                     |  |
| Serial Number  | 102064                                                                                                     | 102056                                         |  |
| Total Time     | 7,948.6 hours                                                                                              | 7920.7 hours                                   |  |
| Total Cycles   | 7,935 cycles                                                                                               | 7,912 cycles                                   |  |
| Since Overhaul | 1,085.7 hours (09/2012) by Dallas<br>Airmotive                                                             | 1,085.7 hours (09/2012) by Dallas<br>Airmotive |  |
|                | On Condition HT Stator Blades (2012)                                                                       | On Condition HT Stator Blades (2012)           |  |