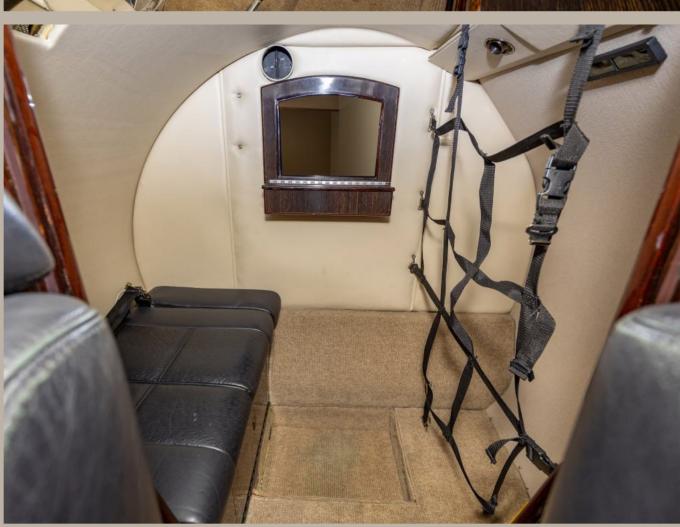

# 1984 CITATION SII SERIAL NUMBER: S550-0004

| INTERIOR         |                                                                                                                                                      |
|------------------|------------------------------------------------------------------------------------------------------------------------------------------------------|
| Rating           | 7.75                                                                                                                                                 |
| Completed        | Completed 2008                                                                                                                                       |
| Configuration    | Executive, 7 passenger                                                                                                                               |
| Seating          | Navy overstuffed for comfort w/ lateral travel                                                                                                       |
| Refreshment      | Dual large forward refreshment center with ice bins, heated coffee/water, trash, storage & liquor decanters (can replace one for additional seating) |
| Carpet           | Tan carpeting                                                                                                                                        |
| Cabinetry/Wood   | Dark burl woodwork, aft sliding doors                                                                                                                |
| Accessories      | Vanity cabinet w/ 110-volt outlets                                                                                                                   |
| Lav              | Flushing aft lav with belted seat for 7 passengers                                                                                                   |
| EXTERIOR         |                                                                                                                                                      |
| Rating           | 7.0                                                                                                                                                  |
| Completed        | 2006                                                                                                                                                 |
| Primary Color    | Matterhorn White                                                                                                                                     |
| Secondary Colors | Navy                                                                                                                                                 |
|                  | Dove Grey                                                                                                                                            |