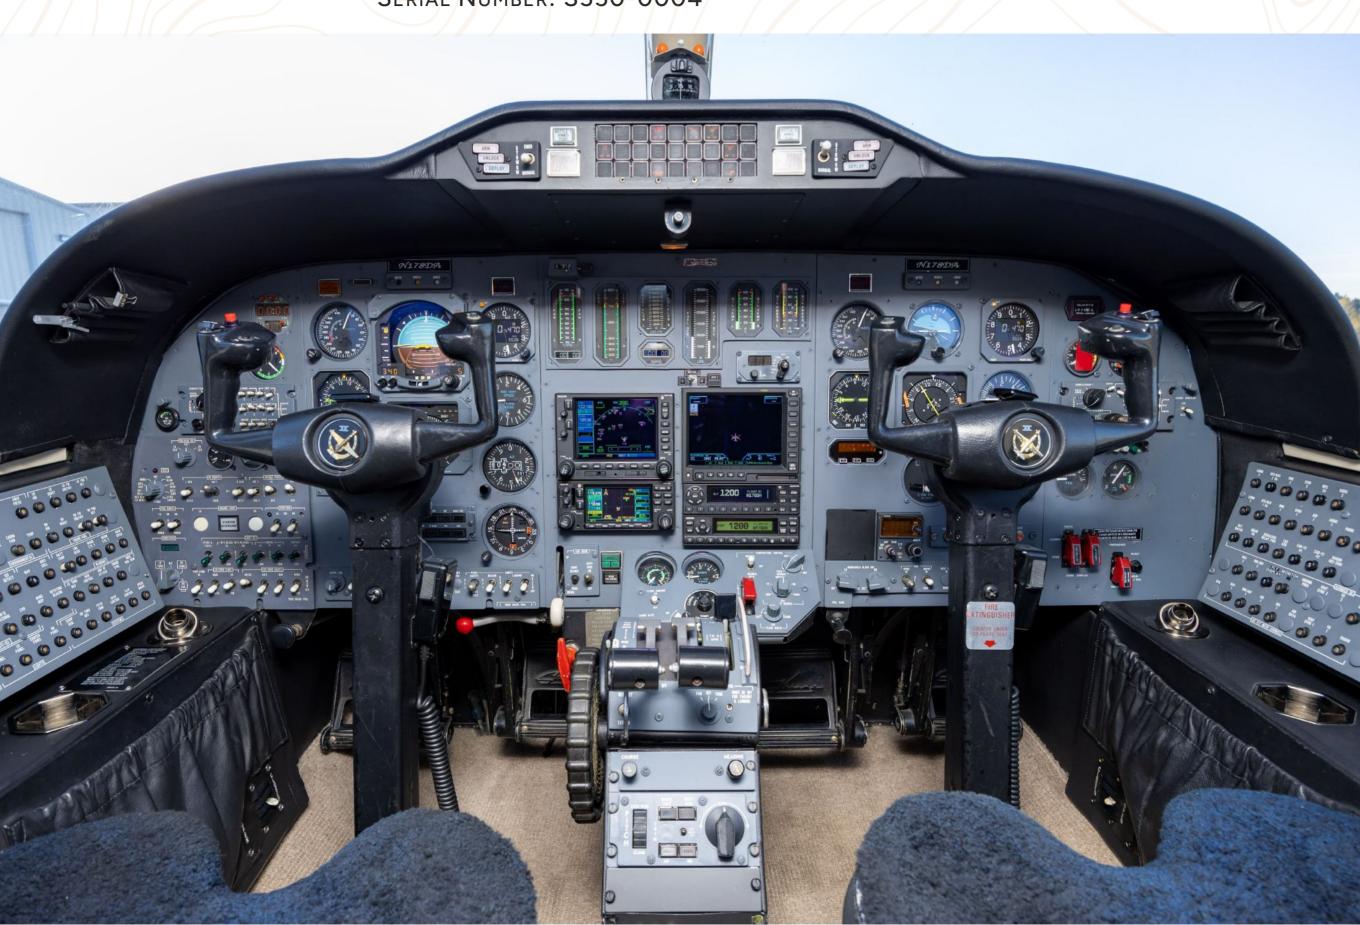

# 1984 CITATION SII SERIAL NUMBER: \$550-0004

| AVIONICS        |                                                                      |
|-----------------|----------------------------------------------------------------------|
| GPS             | Garmin GNS 530 & GNS 430                                             |
| MFD             | L3 I-LINK (Garmin MX 20) w/ chart view & NEXRAD weather              |
| Altimeter       | Sperry/IDC encoding                                                  |
| Compass         | Dual Sperry C-14D (slaved)                                           |
| CVR             | Faithchild GA100                                                     |
| DME             | Dule Collins DME-42 w/ switchable indicators                         |
| Autopilot       | Sperry SPZ-500 IFCS                                                  |
| Flight Director | Sperry SPZ-500 5" single cue                                         |
| HSI             | Dual                                                                 |
| Radio Altimeter | Sperry AA-300 w/ dual indicators                                     |
| RMI             | Dual Collins RMI-30                                                  |
| Stormscope      | BFGoodrich WX-500                                                    |
| TAWS            | Garmin GNS 530 Class B                                               |
| TCAS            | TCAS-I BFGoodrich SKY899 displayed on GNS 530                        |
| Transponder     | Garmin GTX 330 Mode S & Collins TDR-90. Coupled to GNS 530 & GNS 430 |
| Weather Radar   | BendixKing RDR-2000VP Color                                          |
|                 | Dual PC-350 inverters                                                |
|                 | Air data computer                                                    |
|                 | Collins ADF-60                                                       |