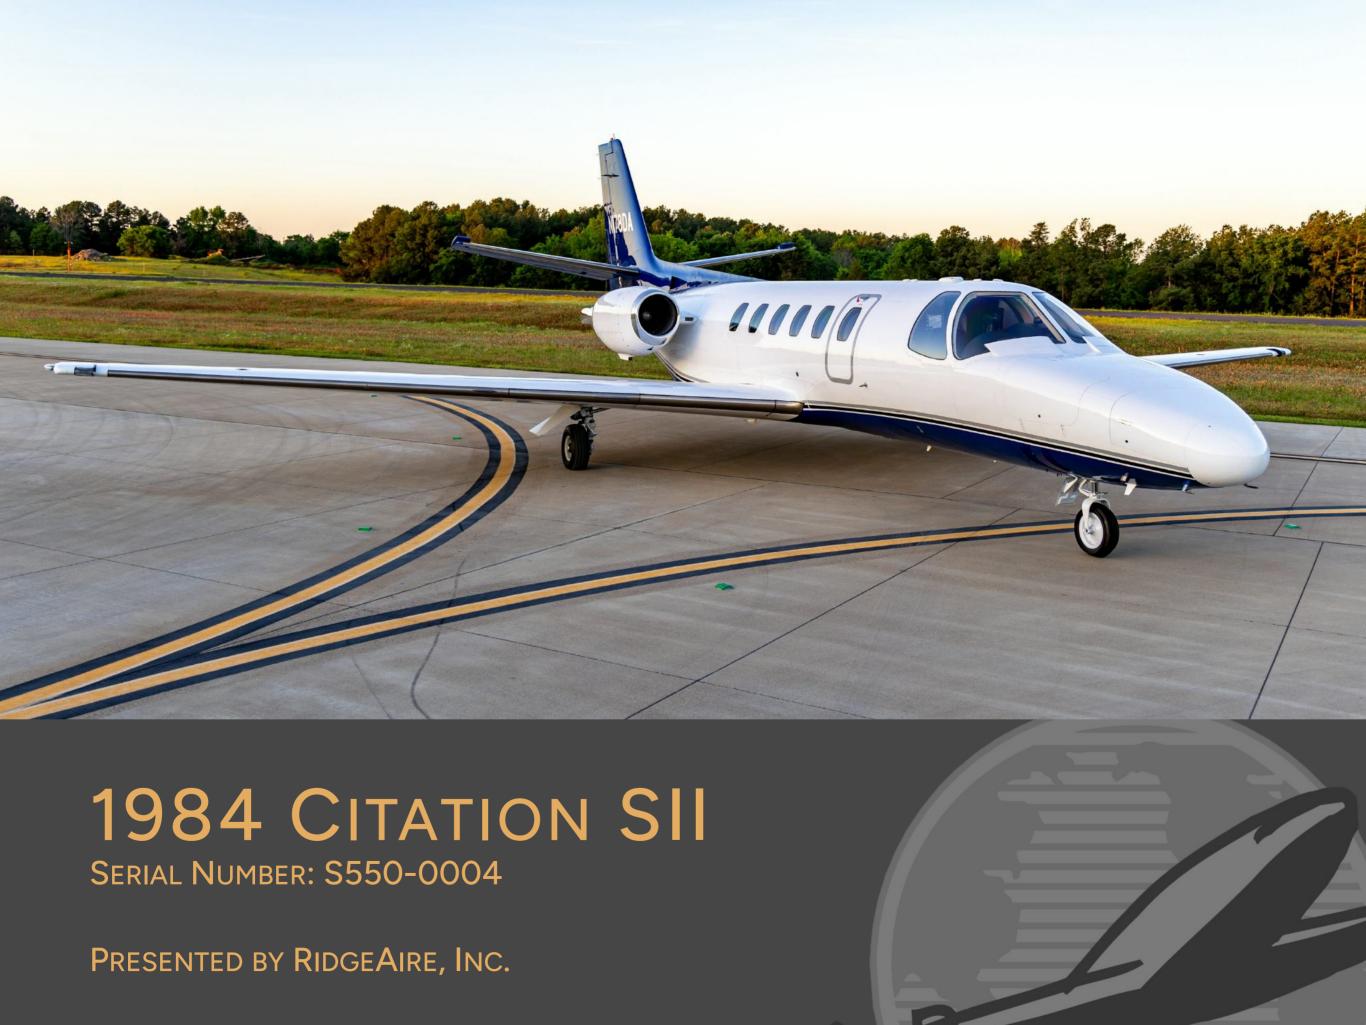

### 1984 CITATION SII

SERIAL NUMBER: S550-0004

| AIRFRAME       |                                                                                                            |                                                |  |
|----------------|------------------------------------------------------------------------------------------------------------|------------------------------------------------|--|
| Registration   | N178DA                                                                                                     |                                                |  |
| Total Time     | 8,032.6 hours                                                                                              |                                                |  |
| Total Cycles   | 8,208 cycles                                                                                               |                                                |  |
| Useful Load    | 6,329.35 lbs.                                                                                              |                                                |  |
| Notes          | Nose incident (12/2017); Bird strike (06/2007). LH Horizontal Stabilizer replaced; Rudder repair (12/1989) |                                                |  |
| ENGINES        |                                                                                                            |                                                |  |
| Model          | Pratt & Whitney JT15D-4B                                                                                   |                                                |  |
|                |                                                                                                            |                                                |  |
|                | Left Hand                                                                                                  | Right Hand                                     |  |
| Serial Number  | 102064                                                                                                     | 102056                                         |  |
| Total Time     | 7,948.6 hours                                                                                              | 7920.7 hours                                   |  |
| Total Cycles   | 7,935 cycles                                                                                               | 7,912 cycles                                   |  |
| Since Overhaul | 1,085.7 hours (09/2012) by Dallas<br>Airmotive                                                             | 1,085.7 hours (09/2012) by Dallas<br>Airmotive |  |
|                | On Condition HT Stator Blades (2012)                                                                       | On Condition HT Stator Blades (2012)           |  |