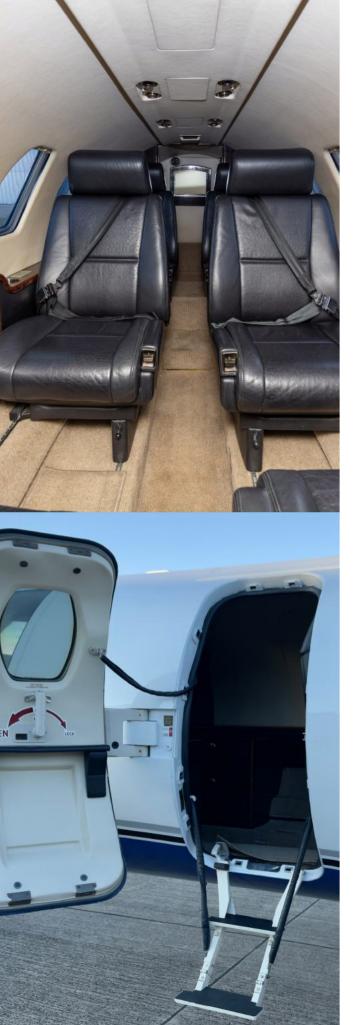

# 1984 CITATION SII SERIAL NUMBER: S550-0004

| INTERIOR         |                                                                                                                                                      |
|------------------|------------------------------------------------------------------------------------------------------------------------------------------------------|
| Rating           | 7.75                                                                                                                                                 |
| Completed        | Completed 2008                                                                                                                                       |
| Configuration    | Executive, 7 passenger                                                                                                                               |
| Seating          | Navy overstuffed for comfort w/ lateral travel                                                                                                       |
| Refreshment      | Dual large forward refreshment center with ice bins, heated coffee/water, trash, storage & liquor decanters (can replace one for additional seating) |
| Carpet           | Tan carpeting                                                                                                                                        |
| Cabinetry/Wood   | Dark burl woodwork, aft sliding doors                                                                                                                |
| Accessories      | Vanity cabinet w/ 110-volt outlets                                                                                                                   |
| Lav              | Flushing aft lav with belted seat for 7 passengers                                                                                                   |
| EXTERIOR         |                                                                                                                                                      |
| Rating           | 7.0                                                                                                                                                  |
| Completed        | 2006                                                                                                                                                 |
| Primary Color    | Matterhorn White                                                                                                                                     |
| Secondary Colors | Navy                                                                                                                                                 |
|                  | Dove Grey                                                                                                                                            |