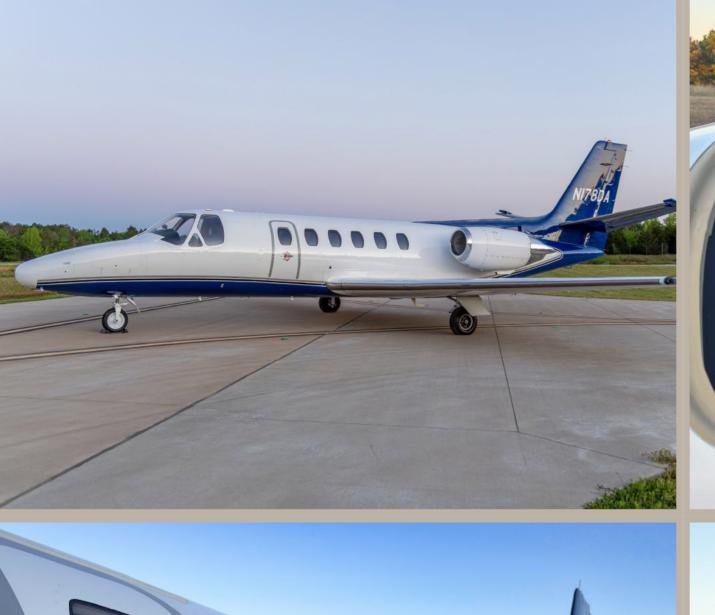

### 1984 CITATION SII

SERIAL NUMBER: S550-0004

| AIRFRAME       |                                                                                                            |                                                |  |
|----------------|------------------------------------------------------------------------------------------------------------|------------------------------------------------|--|
| Registration   | N178DA                                                                                                     |                                                |  |
| Total Time     | 8,032.6 hours                                                                                              |                                                |  |
| Total Cycles   | 8,208 cycles                                                                                               |                                                |  |
| Useful Load    | 6,329.35 lbs.                                                                                              |                                                |  |
| Notes          | Nose incident (12/2017); Bird strike (06/2007). LH Horizontal Stabilizer replaced; Rudder repair (12/1989) |                                                |  |
| ENGINES        |                                                                                                            |                                                |  |
| Model          | Pratt & Whitney JT15D-4B                                                                                   |                                                |  |
|                |                                                                                                            |                                                |  |
|                | Left Hand                                                                                                  | Right Hand                                     |  |
| Serial Number  | 102064                                                                                                     | 102056                                         |  |
| Total Time     | 7,948.6 hours                                                                                              | 7920.7 hours                                   |  |
| Total Cycles   | 7,935 cycles                                                                                               | 7,912 cycles                                   |  |
| Since Overhaul | 1,085.7 hours (09/2012) by Dallas<br>Airmotive                                                             | 1,085.7 hours (09/2012) by Dallas<br>Airmotive |  |
|                | On Condition HT Stator Blades (2012)                                                                       | On Condition HT Stator Blades (2012)           |  |

# 1984 CITATION SII SERIAL NUMBER: S550-0004

| INTERIOR         |                                                                                                                                                      |
|------------------|------------------------------------------------------------------------------------------------------------------------------------------------------|
| Rating           | 7.75                                                                                                                                                 |
| Completed        | Completed 2008                                                                                                                                       |
| Configuration    | Executive, 7 passenger                                                                                                                               |
| Seating          | Navy overstuffed for comfort w/ lateral travel                                                                                                       |
| Refreshment      | Dual large forward refreshment center with ice bins, heated coffee/water, trash, storage & liquor decanters (can replace one for additional seating) |
| Carpet           | Tan carpeting                                                                                                                                        |
| Cabinetry/Wood   | Dark burl woodwork, aft sliding doors                                                                                                                |
| Accessories      | Vanity cabinet w/ 110-volt outlets                                                                                                                   |
| Lav              | Flushing aft lav with belted seat for 7 passengers                                                                                                   |
| EXTERIOR         |                                                                                                                                                      |
| Rating           | 7.0                                                                                                                                                  |
| Completed        | 2006                                                                                                                                                 |
| Primary Color    | Matterhorn White                                                                                                                                     |
| Secondary Colors | Navy                                                                                                                                                 |
|                  | Dove Grey                                                                                                                                            |