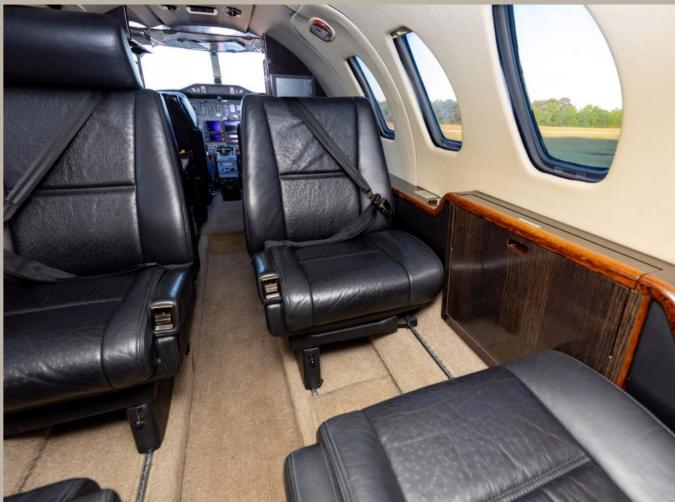

# 1984 CITATION SII SERIAL NUMBER: S550-0004

| INTERIOR         |                                                                                                                                                      |
|------------------|------------------------------------------------------------------------------------------------------------------------------------------------------|
| Rating           | 7.75                                                                                                                                                 |
| Completed        | Completed 2008                                                                                                                                       |
| Configuration    | Executive, 7 passenger                                                                                                                               |
| Seating          | Navy overstuffed for comfort w/ lateral travel                                                                                                       |
| Refreshment      | Dual large forward refreshment center with ice bins, heated coffee/water, trash, storage & liquor decanters (can replace one for additional seating) |
| Carpet           | Tan carpeting                                                                                                                                        |
| Cabinetry/Wood   | Dark burl woodwork, aft sliding doors                                                                                                                |
| Accessories      | Vanity cabinet w/ 110-volt outlets                                                                                                                   |
| Lav              | Flushing aft lav with belted seat for 7 passengers                                                                                                   |
| EXTERIOR         |                                                                                                                                                      |
| Rating           | 7.0                                                                                                                                                  |
| Completed        | 2006                                                                                                                                                 |
| Primary Color    | Matterhorn White                                                                                                                                     |
| Secondary Colors | Navy                                                                                                                                                 |
|                  | Dove Grey                                                                                                                                            |