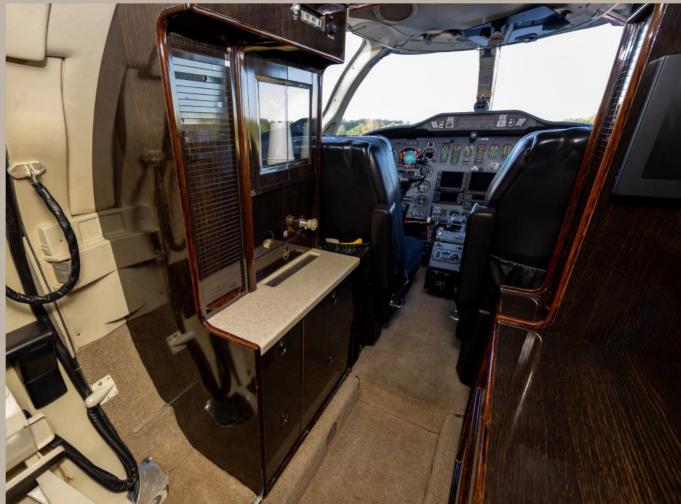

# 1984 CITATION SII SERIAL NUMBER: S550-0004

| INTERIOR         |                                                                                                                                                      |
|------------------|------------------------------------------------------------------------------------------------------------------------------------------------------|
| Rating           | 7.75                                                                                                                                                 |
| Completed        | Completed 2008                                                                                                                                       |
| Configuration    | Executive, 7 passenger                                                                                                                               |
| Seating          | Navy overstuffed for comfort w/ lateral travel                                                                                                       |
| Refreshment      | Dual large forward refreshment center with ice bins, heated coffee/water, trash, storage & liquor decanters (can replace one for additional seating) |
| Carpet           | Tan carpeting                                                                                                                                        |
| Cabinetry/Wood   | Dark burl woodwork, aft sliding doors                                                                                                                |
| Accessories      | Vanity cabinet w/ 110-volt outlets                                                                                                                   |
| Lav              | Flushing aft lav with belted seat for 7 passengers                                                                                                   |
| EXTERIOR         |                                                                                                                                                      |
| Rating           | 7.0                                                                                                                                                  |
| Completed        | 2006                                                                                                                                                 |
| Primary Color    | Matterhorn White                                                                                                                                     |
| Secondary Colors | Navy                                                                                                                                                 |
|                  | Dove Grey                                                                                                                                            |