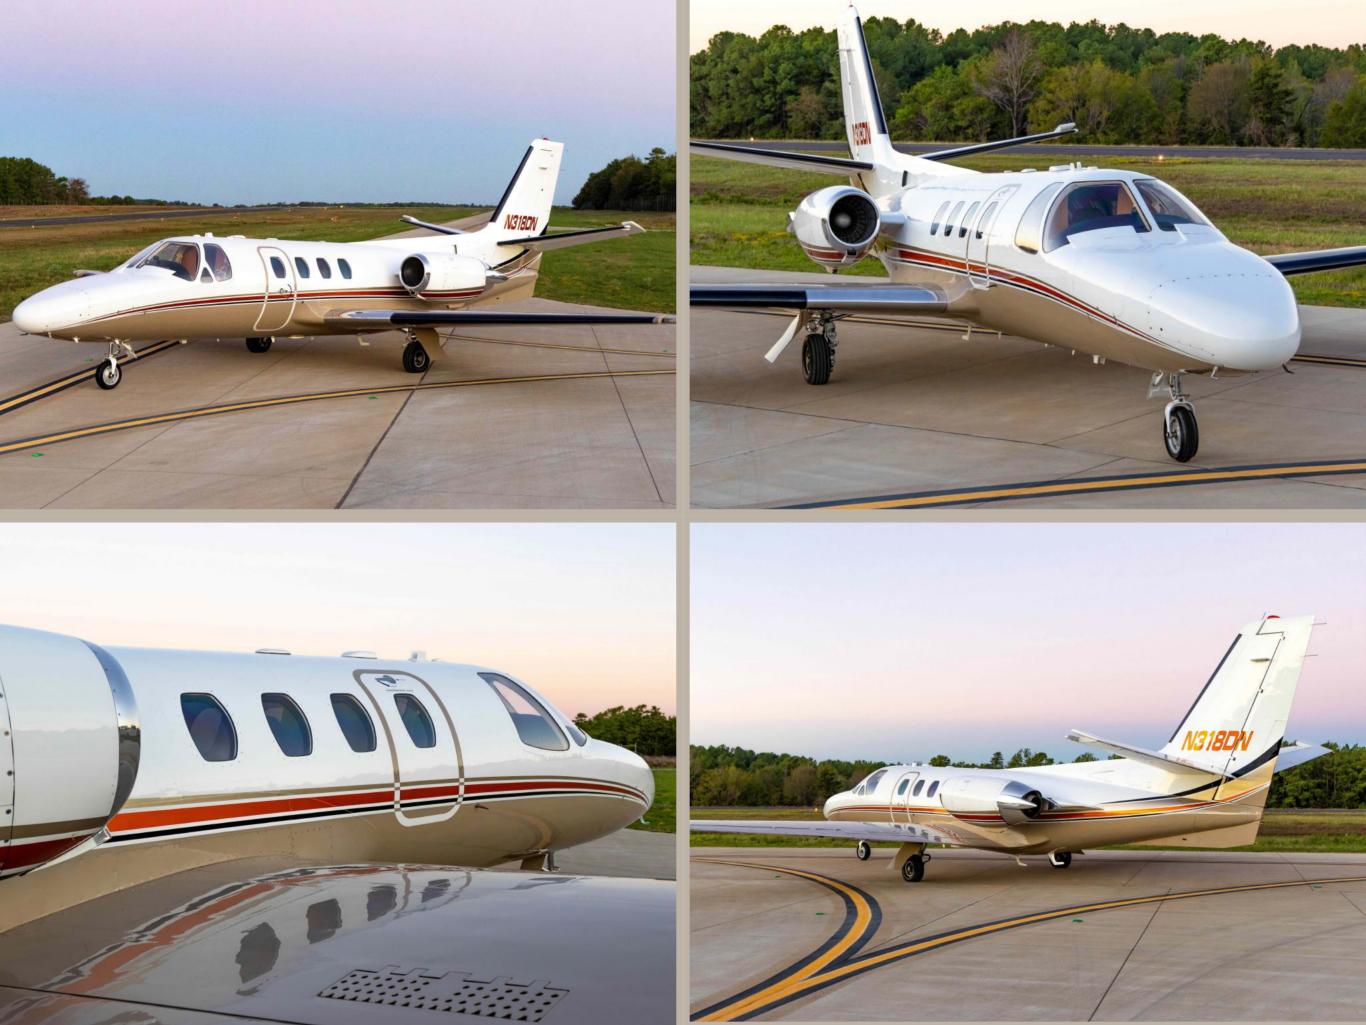

| INTERIOR         |                                                                                                                                    |
|------------------|------------------------------------------------------------------------------------------------------------------------------------|
| Rating           | 8.9                                                                                                                                |
| Completed        | 04/2007; comprehensive detailing in 2024 all the way down to the skins                                                             |
| Configuration    | Executive club layout, 6 passengers, Option A interior                                                                             |
| Seating          | Six Citation II chairs upholstered in coordinating beige<br>leather with tweed fabric. All cabin seats feature lateral<br>tracking |
| Refreshment      | Forward RS Slimline refresh center                                                                                                 |
| Carpet           | Tan carpeting with matching fabric                                                                                                 |
| Cabinetry/Wood   | LS & RS executive tables, aft folding door                                                                                         |
| Lavatory         | Aft flushing lav                                                                                                                   |
| Storage          | Underseat storage drawers                                                                                                          |
| EXTERIOR         |                                                                                                                                    |
| Rating           | 8.9                                                                                                                                |
| Completed        | 04/2007; touched up 06/2024                                                                                                        |
| Primary Color    | Matterhorn White                                                                                                                   |
| Secondary Colors | Cashmere Gold                                                                                                                      |
|                  | Bronze Black Poly                                                                                                                  |
|                  | Imperial Orange                                                                                                                    |