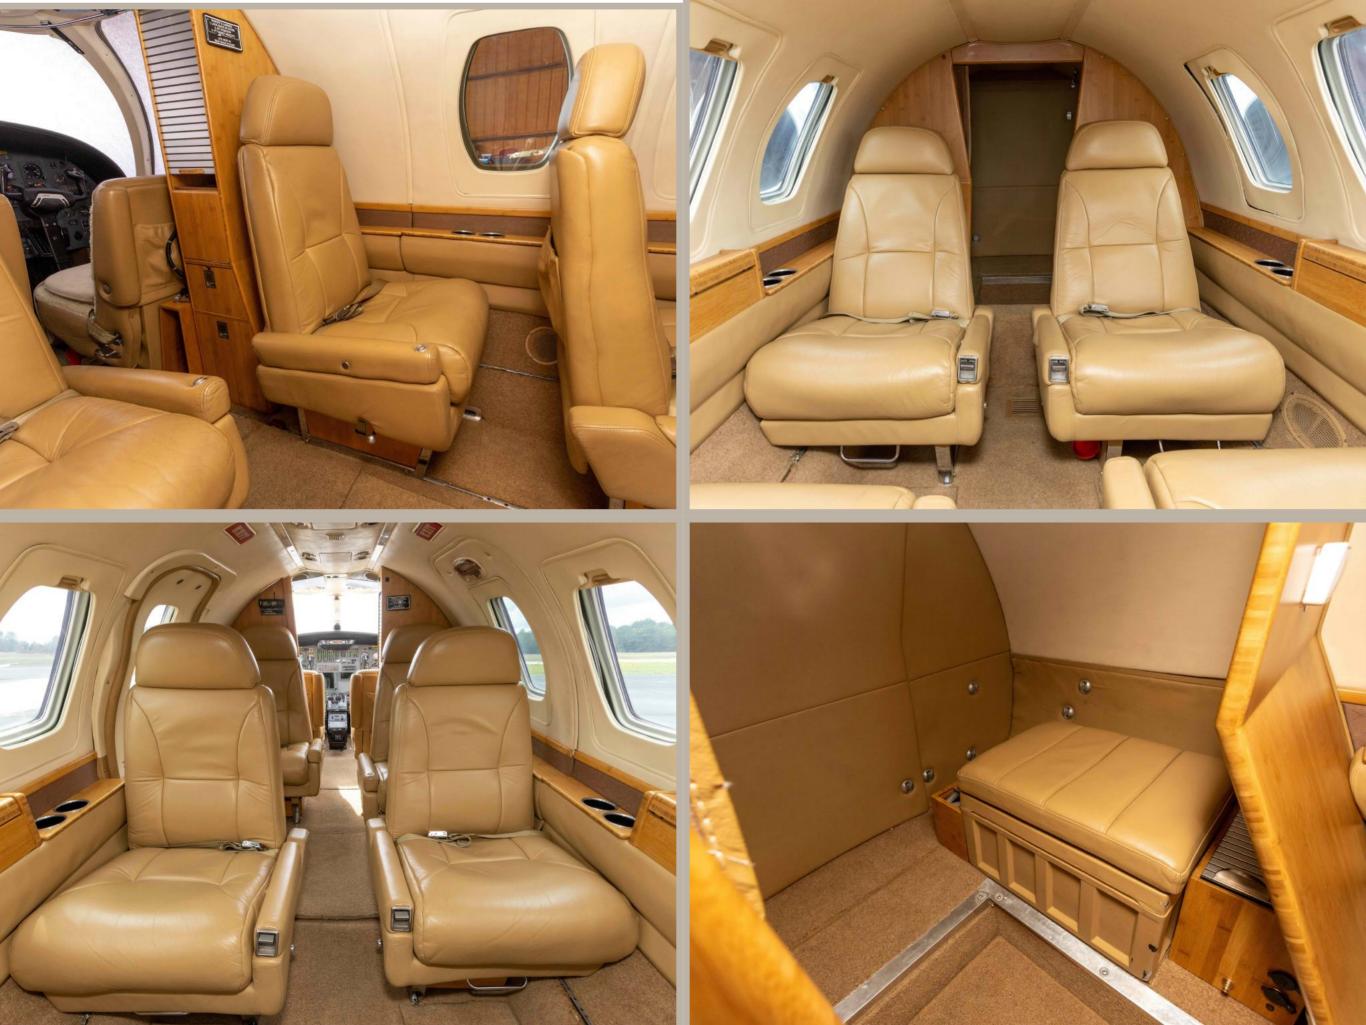

| INTERIOR         |                                                                                                                                    |
|------------------|------------------------------------------------------------------------------------------------------------------------------------|
| Rating           | 8.9                                                                                                                                |
| Completed        | 04/2007; comprehensive detailing in 2024 all the way down to the skins                                                             |
| Configuration    | Executive club layout, 6 passengers, Option A interior                                                                             |
| Seating          | Six Citation II chairs upholstered in coordinating beige<br>leather with tweed fabric. All cabin seats feature lateral<br>tracking |
| Refreshment      | Forward RS Slimline refresh center                                                                                                 |
| Carpet           | Tan carpeting with matching fabric                                                                                                 |
| Cabinetry/Wood   | LS & RS executive tables, aft folding door                                                                                         |
| Lavatory         | Aft flushing lav                                                                                                                   |
| Storage          | Underseat storage drawers                                                                                                          |
| EXTERIOR         |                                                                                                                                    |
| Rating           | 8.9                                                                                                                                |
| Completed        | 04/2007; touched up 06/2024                                                                                                        |
| Primary Color    | Matterhorn White                                                                                                                   |
| Secondary Colors | Cashmere Gold                                                                                                                      |
|                  | Bronze Black Poly                                                                                                                  |
|                  | Imperial Orange                                                                                                                    |