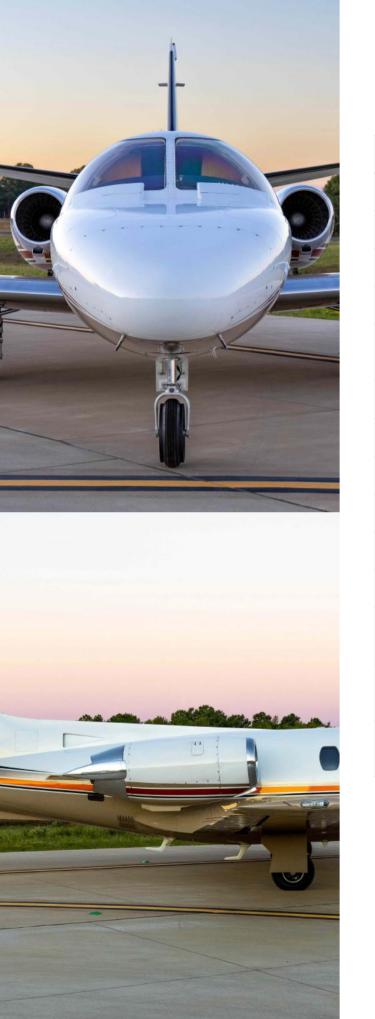

| INTERIOR         |                                                                                                                                    |
|------------------|------------------------------------------------------------------------------------------------------------------------------------|
| Rating           | 8.9                                                                                                                                |
| Completed        | 04/2007; comprehensive detailing in 2024 all the way down to the skins                                                             |
| Configuration    | Executive club layout, 6 passengers, Option A interior                                                                             |
| Seating          | Six Citation II chairs upholstered in coordinating beige<br>leather with tweed fabric. All cabin seats feature lateral<br>tracking |
| Refreshment      | Forward RS Slimline refresh center                                                                                                 |
| Carpet           | Tan carpeting with matching fabric                                                                                                 |
| Cabinetry/Wood   | LS & RS executive tables, aft folding door                                                                                         |
| Lavatory         | Aft flushing lav                                                                                                                   |
| Storage          | Underseat storage drawers                                                                                                          |
| EXTERIOR         |                                                                                                                                    |
| Rating           | 8.9                                                                                                                                |
| Completed        | 04/2007; touched up 06/2024                                                                                                        |
| Primary Color    | Matterhorn White                                                                                                                   |
| Secondary Colors | Cashmere Gold                                                                                                                      |
|                  | Bronze Black Poly                                                                                                                  |
|                  | Imperial Orange                                                                                                                    |