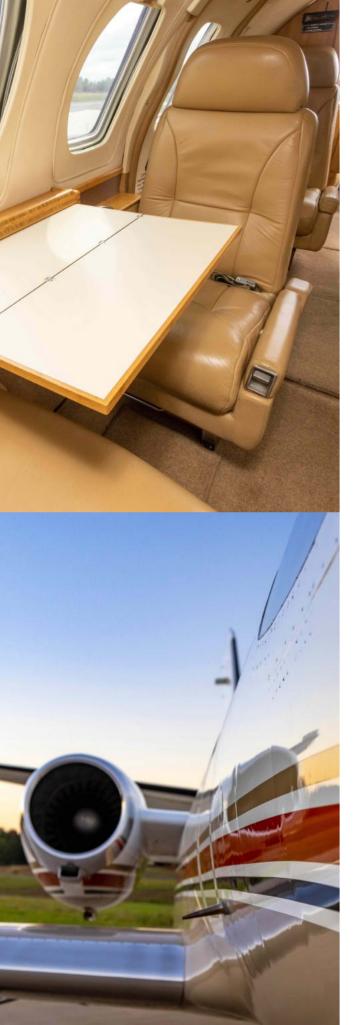

| INTERIOR         |                                                                                                                                    |
|------------------|------------------------------------------------------------------------------------------------------------------------------------|
| Rating           | 8.9                                                                                                                                |
| Completed        | 04/2007; comprehensive detailing in 2024 all the way down to the skins                                                             |
| Configuration    | Executive club layout, 6 passengers, Option A interior                                                                             |
| Seating          | Six Citation II chairs upholstered in coordinating beige<br>leather with tweed fabric. All cabin seats feature lateral<br>tracking |
| Refreshment      | Forward RS Slimline refresh center                                                                                                 |
| Carpet           | Tan carpeting with matching fabric                                                                                                 |
| Cabinetry/Wood   | LS & RS executive tables, aft folding door                                                                                         |
| Lavatory         | Aft flushing lav                                                                                                                   |
| Storage          | Underseat storage drawers                                                                                                          |
| EXTERIOR         |                                                                                                                                    |
| Rating           | 8.9                                                                                                                                |
| Completed        | 04/2007; touched up 06/2024                                                                                                        |
| Primary Color    | Matterhorn White                                                                                                                   |
| Secondary Colors | Cashmere Gold                                                                                                                      |
|                  | Bronze Black Poly                                                                                                                  |
|                  | Imperial Orange                                                                                                                    |