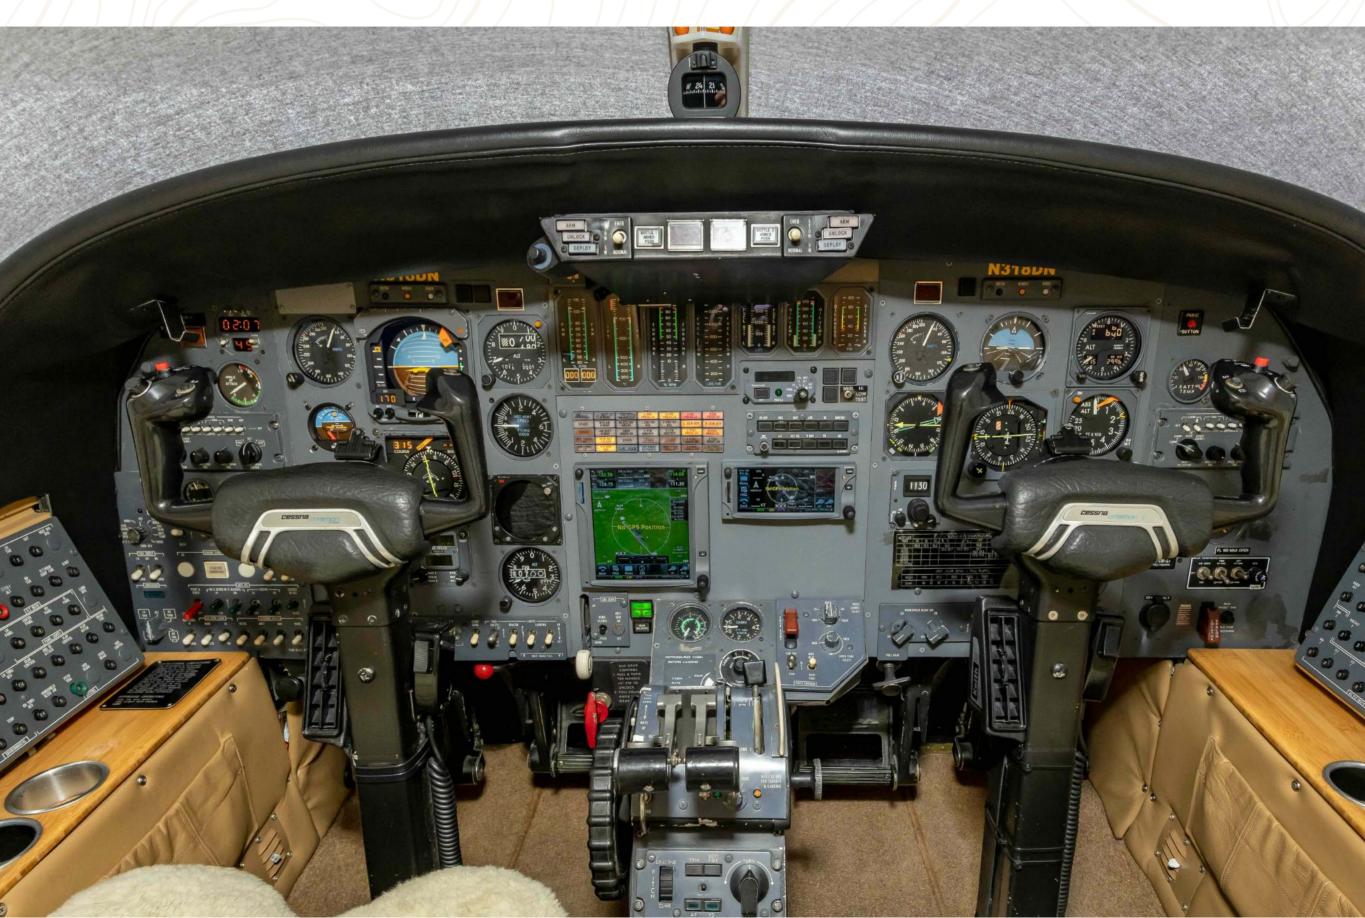

#### AVIONICS

| New Garmin avionics installed w/ STC by JetTech, LLC in 2019 |                                                   |  |
|--------------------------------------------------------------|---------------------------------------------------|--|
| Audio Panel                                                  | Factory pilot/co-pilot                            |  |
| NAV/COM/GPS 1                                                | Garmin GTN 750 w/ GA 35 WAAS antenna              |  |
| NAV/COM/GPS 2                                                | Garmin GTN 650 w/ GA 35 WAAS antenna              |  |
| Cockpit Connectivity                                         | Garmin Flight Stream 510                          |  |
| Transponder 1                                                | Garmin GTX 345R w/ ADS-B                          |  |
| Transponder 2                                                | Garmin GTX 335R w/ ADS-B                          |  |
| Autopilot                                                    | Sperry SPZ-500 IFCS w/ Flight Director pre-select |  |
| Weather Radar                                                | Bendix/King RDR 2000 (displays on Garmin 750)     |  |
| ADF                                                          | Collins ADF-60A                                   |  |
| Altimeter                                                    | IDC encoding w/ altitude alerter                  |  |
| DME                                                          | Collins DME-40                                    |  |
| Stormscope                                                   | BFGoodrich WX-1000+ (unit in panel)               |  |
| SXM Aviation Weather/Satellite Radio Receiver                | Garmin GDL 69A                                    |  |
| Standby Instrument                                           | MidContinent Standby Horizon Indicator            |  |
| Radar Altimeter                                              | Sperry AA-215                                     |  |
| USB                                                          | True Blue Power dual USB charging ports           |  |
|                                                              | TCAS w/ RVSM                                      |  |
|                                                              |                                                   |  |