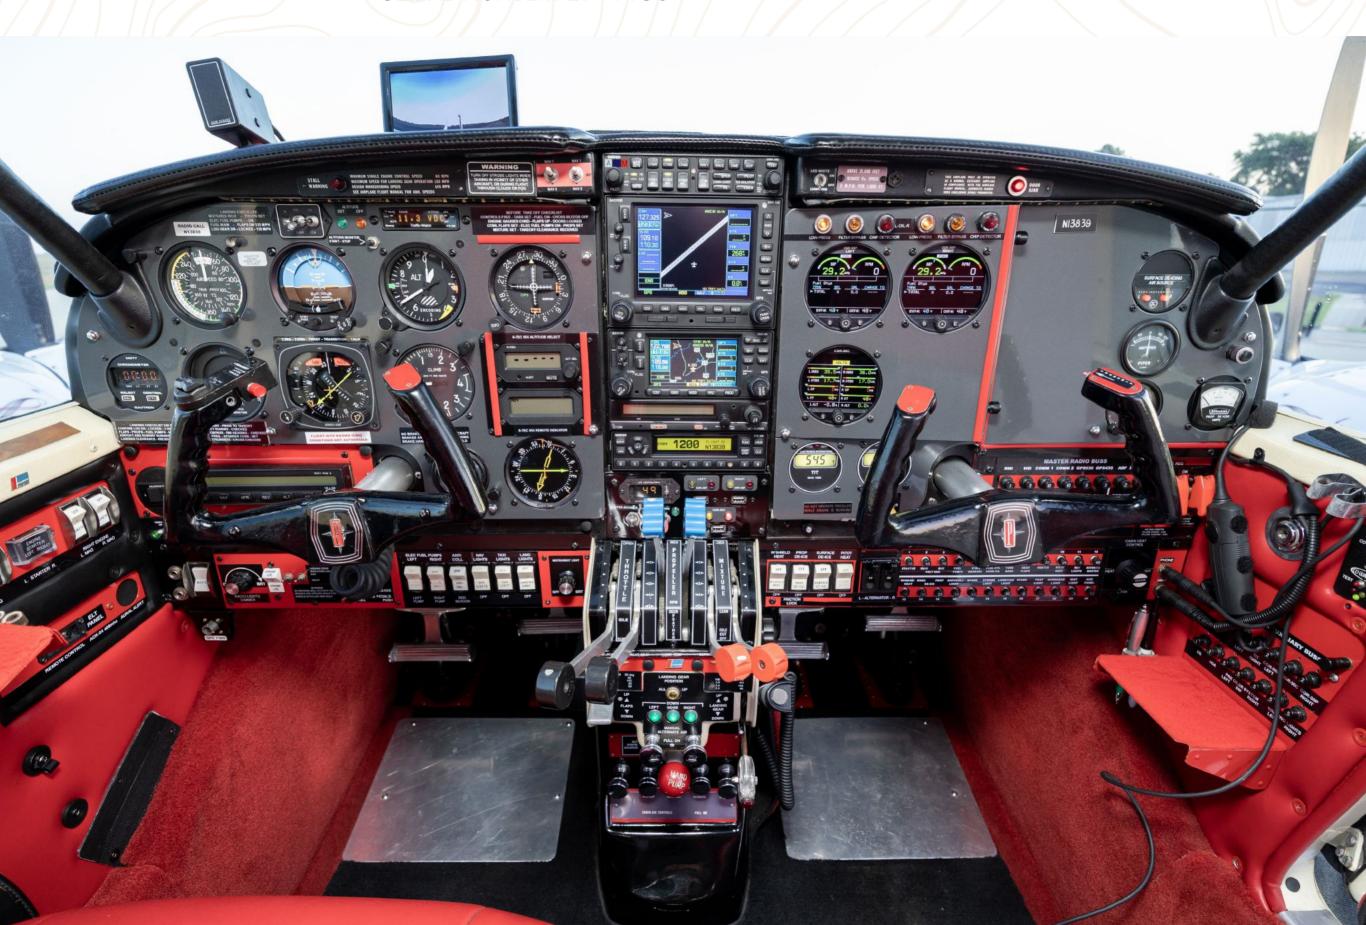

# 1970 PIPER PA-23-250 TURBO AZTEC D SERIAL NUMBER: 27-4480

| AVIONICS                                                                              |                                                               |  |
|---------------------------------------------------------------------------------------|---------------------------------------------------------------|--|
| During restoration a full, new panel was cut. All new lighting, super clean & labeled |                                                               |  |
| Audio Panel                                                                           | Garmin GMA 340                                                |  |
| GPS/NAV/COM 1                                                                         | Garmin GNS 530W                                               |  |
| HSI                                                                                   | Bendix/King KCS-55 (slaved - #1 NAV head)                     |  |
|                                                                                       | Bendix/King RMI                                               |  |
| GPS/NAV/COM 2                                                                         | Garmin GNS 430W                                               |  |
|                                                                                       | Garmin Indicator                                              |  |
| COM 3                                                                                 | Icom IC-A200                                                  |  |
| Transponder                                                                           | Garmin GTX 330                                                |  |
| Autopilot                                                                             | S-Tec System 55X w/ altitude select; couple to NAV 1 or NAV 2 |  |
| Aircraft Instrumentation (Fuel, Voltage, etc.)                                        | Electronics International CGR-30C                             |  |
| Engine Instrumentation (EGT, Fuel Flow, etc.)                                         | Electronics International Dual CGR-30P                        |  |
|                                                                                       | Digital T.I.T Gauge                                           |  |
| Professional Buttons on Pilot Yoke                                                    | Go Around, Push-to-Talk, IDENT, Electric Trim                 |  |
|                                                                                       |                                                               |  |
|                                                                                       |                                                               |  |
|                                                                                       |                                                               |  |
|                                                                                       |                                                               |  |
|                                                                                       |                                                               |  |