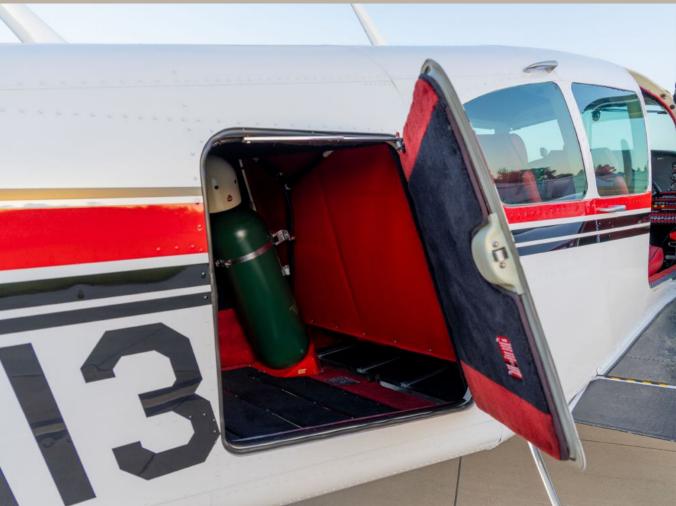

# 1970 PIPER PA-23-250 TURBO AZTEC D SERIAL NUMBER: 27-4480

| MAINTENANCE                                         |                          |
|-----------------------------------------------------|--------------------------|
| Annual Inspection                                   | Completed 03/2025        |
| IFR Certification                                   | Next Due 03/2027         |
| O2 Bottle Hydostatic                                | Next Due 03/2027         |
| ELT Battery                                         | Next Due 03/2028         |
|                                                     |                          |
|                                                     |                          |
|                                                     |                          |
|                                                     |                          |
| ADDITIONAL EQUIPMENT                                |                          |
| 183 gallons fuel capacity                           | Electric trim            |
| ADS-B                                               | LPV                      |
| Inadvertent Ice Protection (Boots & Props)          | Oxygen system            |
| Digital CO2 Guardian Monitor                        | USB Ports (x3)           |
| Electric Aileron Trim                               | Electric pre-oiler       |
| Forward & Rear Video Live Camera Feeds while Flying | Digital OAT              |
| Ground power (w/ full lights)                       | Red indicator LED lights |
| Safe Flight AOA indicator                           | Door ajar light          |
| Monroy ATD-300 Traffic Watch                        |                          |
|                                                     |                          |
|                                                     |                          |
|                                                     |                          |