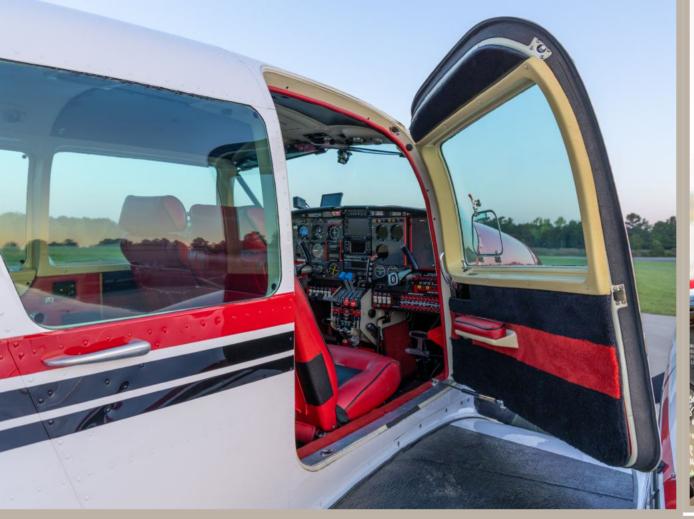

# 1970 PIPER PA-23-250 TURBO AZTEC D SERIAL NUMBER: 27-4480

| AVIONICS                                                                              |                                                               |  |
|---------------------------------------------------------------------------------------|---------------------------------------------------------------|--|
| During restoration a full, new panel was cut. All new lighting, super clean & labeled |                                                               |  |
| Audio Panel                                                                           | Garmin GMA 340                                                |  |
| GPS/NAV/COM 1                                                                         | Garmin GNS 530W                                               |  |
| HSI                                                                                   | Bendix/King KCS-55 (slaved - #1 NAV head)                     |  |
|                                                                                       | Bendix/King RMI                                               |  |
| GPS/NAV/COM 2                                                                         | Garmin GNS 430W                                               |  |
|                                                                                       | Garmin Indicator                                              |  |
| COM 3                                                                                 | Icom IC-A200                                                  |  |
| Transponder                                                                           | Garmin GTX 330                                                |  |
| Autopilot                                                                             | S-Tec System 55X w/ altitude select; couple to NAV 1 or NAV 2 |  |
| Aircraft Instrumentation (Fuel, Voltage, etc.)                                        | Electronics International CGR-30C                             |  |
| Engine Instrumentation (EGT, Fuel Flow, etc.)                                         | Electronics International Dual CGR-30P                        |  |
|                                                                                       | Digital T.I.T Gauge                                           |  |
| Professional Buttons on Pilot Yoke                                                    | Go Around, Push-to-Talk, IDENT, Electric Trim                 |  |
|                                                                                       |                                                               |  |
|                                                                                       |                                                               |  |
|                                                                                       |                                                               |  |
|                                                                                       |                                                               |  |
|                                                                                       |                                                               |  |

# 1970 PIPER PA-23-250 TURBO AZTEC D SERIAL NUMBER: 27-4480

| MAINTENANCE                                         |                          |
|-----------------------------------------------------|--------------------------|
| Annual Inspection                                   | Completed 03/2025        |
| IFR Certification                                   | Next Due 03/2027         |
| O2 Bottle Hydostatic                                | Next Due 03/2027         |
| ELT Battery                                         | Next Due 03/2028         |
|                                                     |                          |
|                                                     |                          |
|                                                     |                          |
|                                                     |                          |
| ADDITIONAL EQUIPMENT                                |                          |
| 183 gallons fuel capacity                           | Electric trim            |
| ADS-B                                               | LPV                      |
| Inadvertent Ice Protection (Boots & Props)          | Oxygen system            |
| Digital CO2 Guardian Monitor                        | USB Ports (x3)           |
| Electric Aileron Trim                               | Electric pre-oiler       |
| Forward & Rear Video Live Camera Feeds while Flying | Digital OAT              |
| Ground power (w/ full lights)                       | Red indicator LED lights |
| Safe Flight AOA indicator                           | Door ajar light          |
| Monroy ATD-300 Traffic Watch                        |                          |
|                                                     |                          |
|                                                     |                          |
|                                                     |                          |