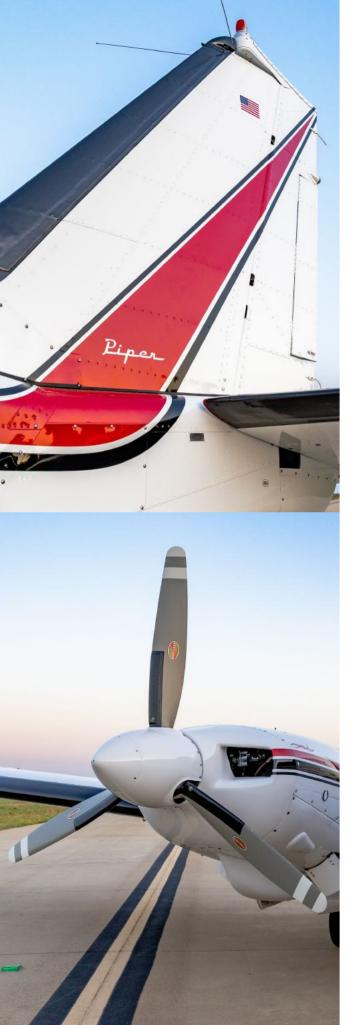

#### **PROPS**

**Since Top Overhaul** 

| Model                       | Hartzell HC-E3YR-2ATF | Hartzell HC-E3YR-2ATF |  |
|-----------------------------|-----------------------|-----------------------|--|
| Blades                      | 3                     | 3                     |  |
|                             | Left Hand             | Right Hand            |  |
| Serial Number               | DJ12273B              | DJ12274B              |  |
| <b>Total Time Since New</b> | 352.7 hours           | 352.7 hours           |  |
| Since Overhaul              | 50 hours (04/2020)    | 50 hours (04/2020)    |  |

## 1970 PIPER PA-23-250 TURBO AZTEC D

SERIAL NUMBER: 27-4480

| INTERIOR         |                      |  |
|------------------|----------------------|--|
| Rating           | 9.0                  |  |
| Completed        | 08/2007              |  |
| Configuration    | Passenger            |  |
| Seating          | Black & red interior |  |
|                  | 6 seats total        |  |
| EXTERIOR         |                      |  |
| Rating           | 9.0, like new        |  |
| Completed        | 08/2007              |  |
| Primary Color    | White (7848U)        |  |
| Secondary Colors | Red (M1150U)         |  |
|                  | Black (535U)         |  |