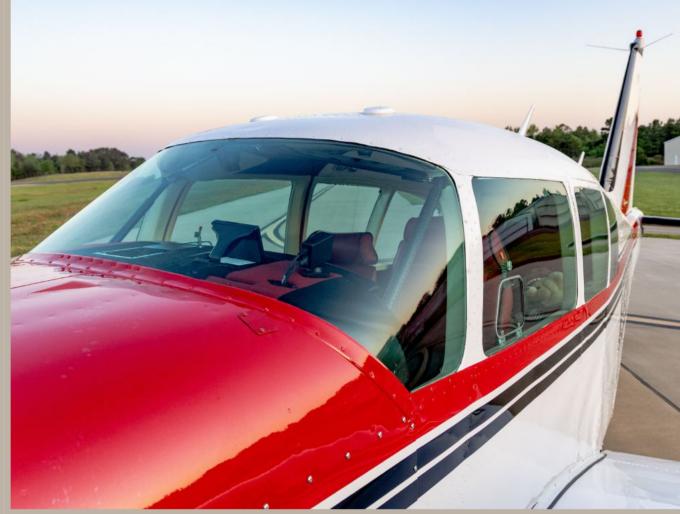

#### AIRFRAME

This Aztec is an absolute show piece. Meticulously restored by a master craftsman, the level of detail and quality of work exceeds what even the factory could've achieved. Photos do not do this aircraft justice. This restoration was a true labor of love by a prior owner.

## 1970 PIPER PA-23-250 TURBO AZTEC D

SERIAL NUMBER: 27-4480

| INTERIOR         |                      |  |
|------------------|----------------------|--|
| Rating           | 9.0                  |  |
| Completed        | 08/2007              |  |
| Configuration    | Passenger            |  |
| Seating          | Black & red interior |  |
|                  | 6 seats total        |  |
| EXTERIOR         |                      |  |
| Rating           | 9.0, like new        |  |
| Completed        | 08/2007              |  |
| Primary Color    | White (7848U)        |  |
| Secondary Colors | Red (M1150U)         |  |
|                  | Black (535U)         |  |