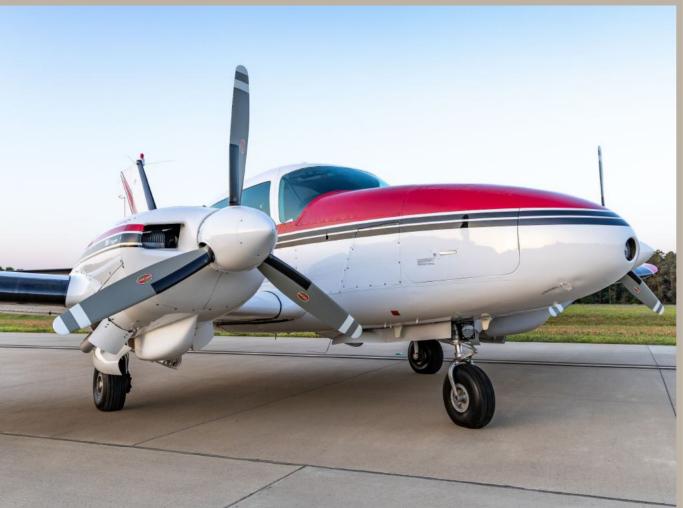

#### **ENGINES**

| Model            | Lycoming TIO-540-C1A - All w | Lycoming TIO-540-C1A - All work orders & tags w/ aircraft |  |
|------------------|------------------------------|-----------------------------------------------------------|--|
| Horsepower   TBO | 250hp   2,000 hours TBO      | 250hp   2,000 hours TBO                                   |  |
|                  | Left Hand                    | Right Hand                                                |  |
| Serial Number    | L-1532-61                    | L-1533-61                                                 |  |
| Total Time       | 2,564 hours                  | 2,564 hours                                               |  |
| Since Overhaul   | 619.8 hours (11/20/1990)     | 631.8 hours (11/20/1990)                                  |  |

#### **PROPS**

**Since Top Overhaul** 

| Model                       | Hartzell HC-E3YR-2ATF | Hartzell HC-E3YR-2ATF |  |
|-----------------------------|-----------------------|-----------------------|--|
| Blades                      | 3                     | 3                     |  |
|                             | Left Hand             | Right Hand            |  |
| Serial Number               | DJ12273B              | DJ12274B              |  |
| <b>Total Time Since New</b> | 352.7 hours           | 352.7 hours           |  |
| Since Overhaul              | 50 hours (04/2020)    | 50 hours (04/2020)    |  |

## 1970 PIPER PA-23-250 TURBO AZTEC D

SERIAL NUMBER: 27-4480

| INTERIOR         |                      |  |
|------------------|----------------------|--|
| Rating           | 9.0                  |  |
| Completed        | 08/2007              |  |
| Configuration    | Passenger            |  |
| Seating          | Black & red interior |  |
|                  | 6 seats total        |  |
| EXTERIOR         |                      |  |
| Rating           | 9.0, like new        |  |
| Completed        | 08/2007              |  |
| Primary Color    | White (7848U)        |  |
| Secondary Colors | Red (M1150U)         |  |
|                  | Black (535U)         |  |