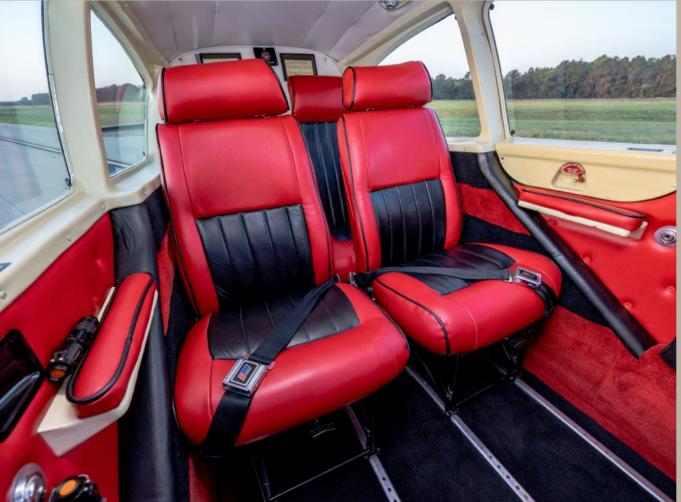

## 1970 PIPER PA-23-250 TURBO AZTEC D

SERIAL NUMBER: 27-4480

| INTERIOR         |                      |  |
|------------------|----------------------|--|
| Rating           | 9.0                  |  |
| Completed        | 08/2007              |  |
| Configuration    | Passenger            |  |
| Seating          | Black & red interior |  |
|                  | 6 seats total        |  |
| EXTERIOR         |                      |  |
| Rating           | 9.0, like new        |  |
| Completed        | 08/2007              |  |
| Primary Color    | White (7848U)        |  |
| Secondary Colors | Red (M1150U)         |  |
|                  | Black (535U)         |  |