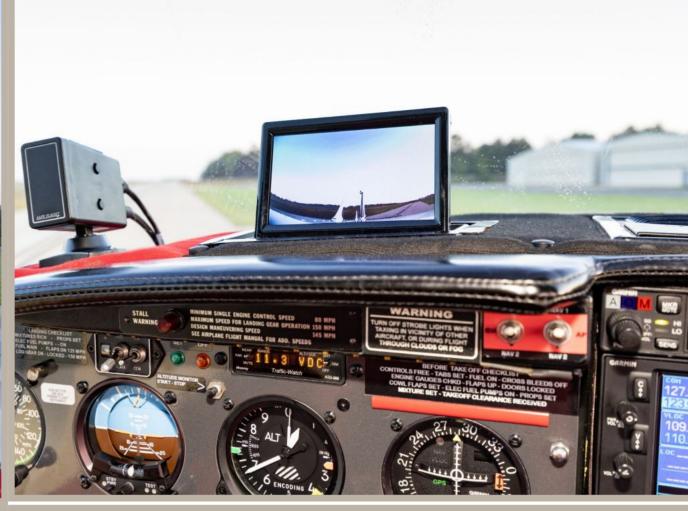

# 1970 PIPER PA-23-250 TURBO AZTEC D SERIAL NUMBER: 27-4480

| AVIONICS                                                                              |                                                               |  |
|---------------------------------------------------------------------------------------|---------------------------------------------------------------|--|
| During restoration a full, new panel was cut. All new lighting, super clean & labeled |                                                               |  |
| Audio Panel                                                                           | Garmin GMA 340                                                |  |
| GPS/NAV/COM 1                                                                         | Garmin GNS 530W                                               |  |
| HSI                                                                                   | Bendix/King KCS-55 (slaved - #1 NAV head)                     |  |
|                                                                                       | Bendix/King RMI                                               |  |
| GPS/NAV/COM 2                                                                         | Garmin GNS 430W                                               |  |
|                                                                                       | Garmin Indicator                                              |  |
| COM 3                                                                                 | Icom IC-A200                                                  |  |
| Transponder                                                                           | Garmin GTX 330                                                |  |
| Autopilot                                                                             | S-Tec System 55X w/ altitude select; couple to NAV 1 or NAV 2 |  |
| Aircraft Instrumentation (Fuel, Voltage, etc.)                                        | Electronics International CGR-30C                             |  |
| Engine Instrumentation (EGT, Fuel Flow, etc.)                                         | Electronics International Dual CGR-30P                        |  |
|                                                                                       | Digital T.I.T Gauge                                           |  |
| Professional Buttons on Pilot Yoke                                                    | Go Around, Push-to-Talk, IDENT, Electric Trim                 |  |
|                                                                                       |                                                               |  |
|                                                                                       |                                                               |  |
|                                                                                       |                                                               |  |
|                                                                                       |                                                               |  |
|                                                                                       |                                                               |  |

# 1970 PIPER PA-23-250 TURBO AZTEC D SERIAL NUMBER: 27-4480

| MAINTENANCE                                         |                          |
|-----------------------------------------------------|--------------------------|
| Annual Inspection                                   | Completed 03/2025        |
| IFR Certification                                   | Next Due 03/2027         |
| O2 Bottle Hydostatic                                | Next Due 03/2027         |
| ELT Battery                                         | Next Due 03/2028         |
|                                                     |                          |
|                                                     |                          |
|                                                     |                          |
|                                                     |                          |
| ADDITIONAL EQUIPMENT                                |                          |
| 183 gallons fuel capacity                           | Electric trim            |
| ADS-B                                               | LPV                      |
| Inadvertent Ice Protection (Boots & Props)          | Oxygen system            |
| Digital CO2 Guardian Monitor                        | USB Ports (x3)           |
| Electric Aileron Trim                               | Electric pre-oiler       |
| Forward & Rear Video Live Camera Feeds while Flying | Digital OAT              |
| Ground power (w/ full lights)                       | Red indicator LED lights |
| Safe Flight AOA indicator                           | Door ajar light          |
| Monroy ATD-300 Traffic Watch                        |                          |
|                                                     |                          |
|                                                     |                          |
|                                                     |                          |