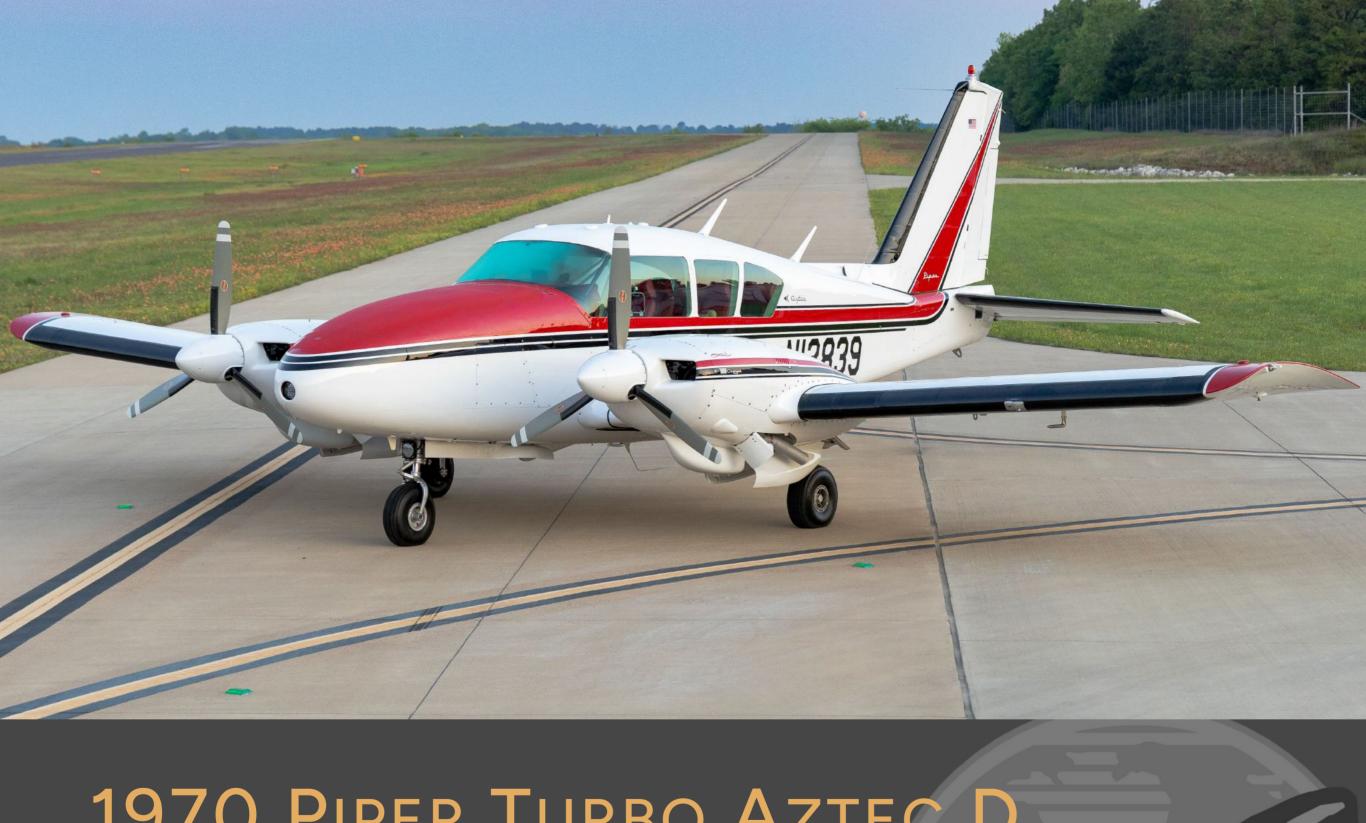

# 1970 PIPER TURBO AZTEC D

SERIAL NUMBER: 27-4480

Presented by RidgeAire, Inc.

#### AIRFRAME

This Aztec is an absolute show piece. Meticulously restored by a master craftsman, the level of detail and quality of work exceeds what even the factory could've achieved. Photos do not do this aircraft justice. This restoration was a true labor of love by a prior owner.

## 1970 PIPER PA-23-250 TURBO AZTEC D

SERIAL NUMBER: 27-4480

| INTERIOR         |                      |  |
|------------------|----------------------|--|
| Rating           | 9.0                  |  |
| Completed        | 08/2007              |  |
| Configuration    | Passenger            |  |
| Seating          | Black & red interior |  |
|                  | 6 seats total        |  |
| EXTERIOR         |                      |  |
| Rating           | 9.0, like new        |  |
| Completed        | 08/2007              |  |
| Primary Color    | White (7848U)        |  |
| Secondary Colors | Red (M1150U)         |  |
|                  | Black (535U)         |  |