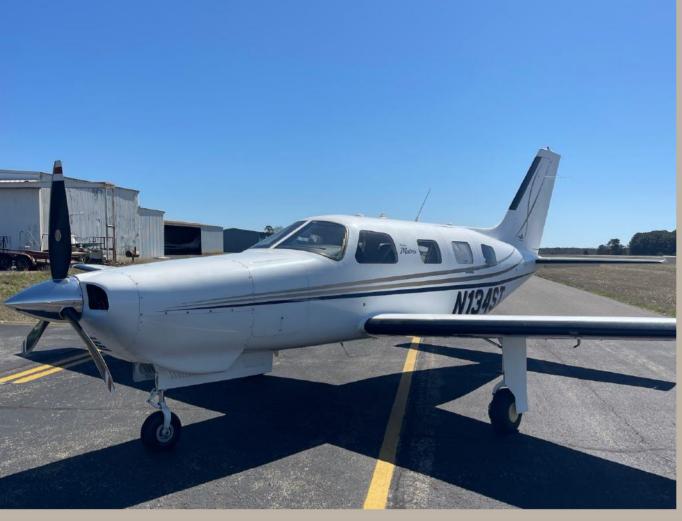

# 2008 PIPER MATRIX

N13AGT

Matrix

SERIAL NUMBER: 4692038

PRESENTED BY RIDGEAIRE, INC.

### 2008 PIPER PA-46R-350T MATRIX

SERIAL NUMBER: 4692038

| AIRFRAME           |                       |
|--------------------|-----------------------|
| Registration       | N134ST                |
| Total Time         | 1,536.0 hours         |
| Useful Load        |                       |
| Notes              |                       |
| ENGINE             |                       |
| Model              | Lycoming TIO-540-AE2A |
| Horsepower         | 350hp                 |
| ТВО                | 1,800 hours           |
| Serial Number      | L-13064-61A           |
| Total Time         | 1,536.0 hours         |
| Since Top Overhaul | 44.0 hours (10/2023)  |
| PROP               |                       |
| Model              | Hartzell HC-I3YR-1E   |
| Blades             | 3                     |
| Serial Number      | HK1408B               |
| Since Overhaul     | 196.6 hours (03/2022) |