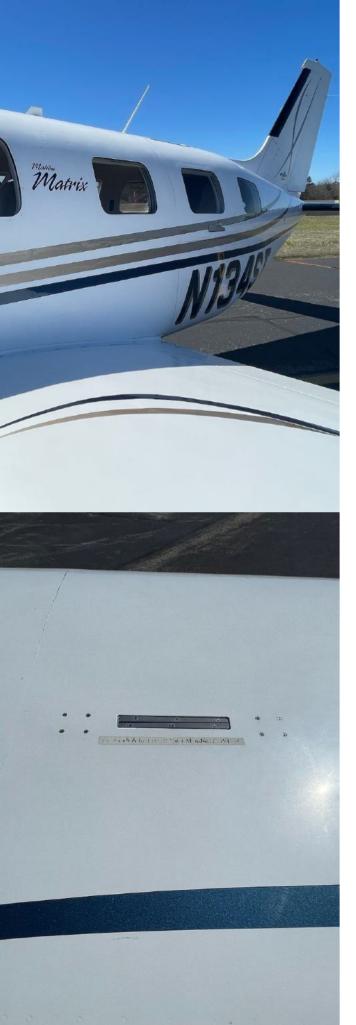

### 2008 PIPER PA-46R-350T MATRIX

SERIAL NUMBER: 4692038

| AIRFRAME           |                       |
|--------------------|-----------------------|
| Registration       | N134ST                |
| Total Time         | 1,536.0 hours         |
| Useful Load        |                       |
| Notes              |                       |
| ENGINE             |                       |
| Model              | Lycoming TIO-540-AE2A |
| Horsepower         | 350hp                 |
| ТВО                | 1,800 hours           |
| Serial Number      | L-13064-61A           |
| Total Time         | 1,536.0 hours         |
| Since Top Overhaul | 44.0 hours (10/2023)  |
| PROP               |                       |
| Model              | Hartzell HC-I3YR-1E   |
| Blades             | 3                     |
| Serial Number      | HK1408B               |
| Since Overhaul     | 196.6 hours (03/2022) |

A B Mars B F

| INTERIOR         |                                     |
|------------------|-------------------------------------|
| Rating           |                                     |
| Completed        |                                     |
| Configuration    | Passenger                           |
| Seating          | 6                                   |
|                  |                                     |
| EXTERIOR         |                                     |
| Rating           |                                     |
| Completed        | 2008; Factory original              |
| Primary Color    | Snow White (P6293)                  |
| Secondary Colors | Harvest Gold Metallic (P1222)       |
|                  | Ming Blue II Pearl Metallic (P6279) |