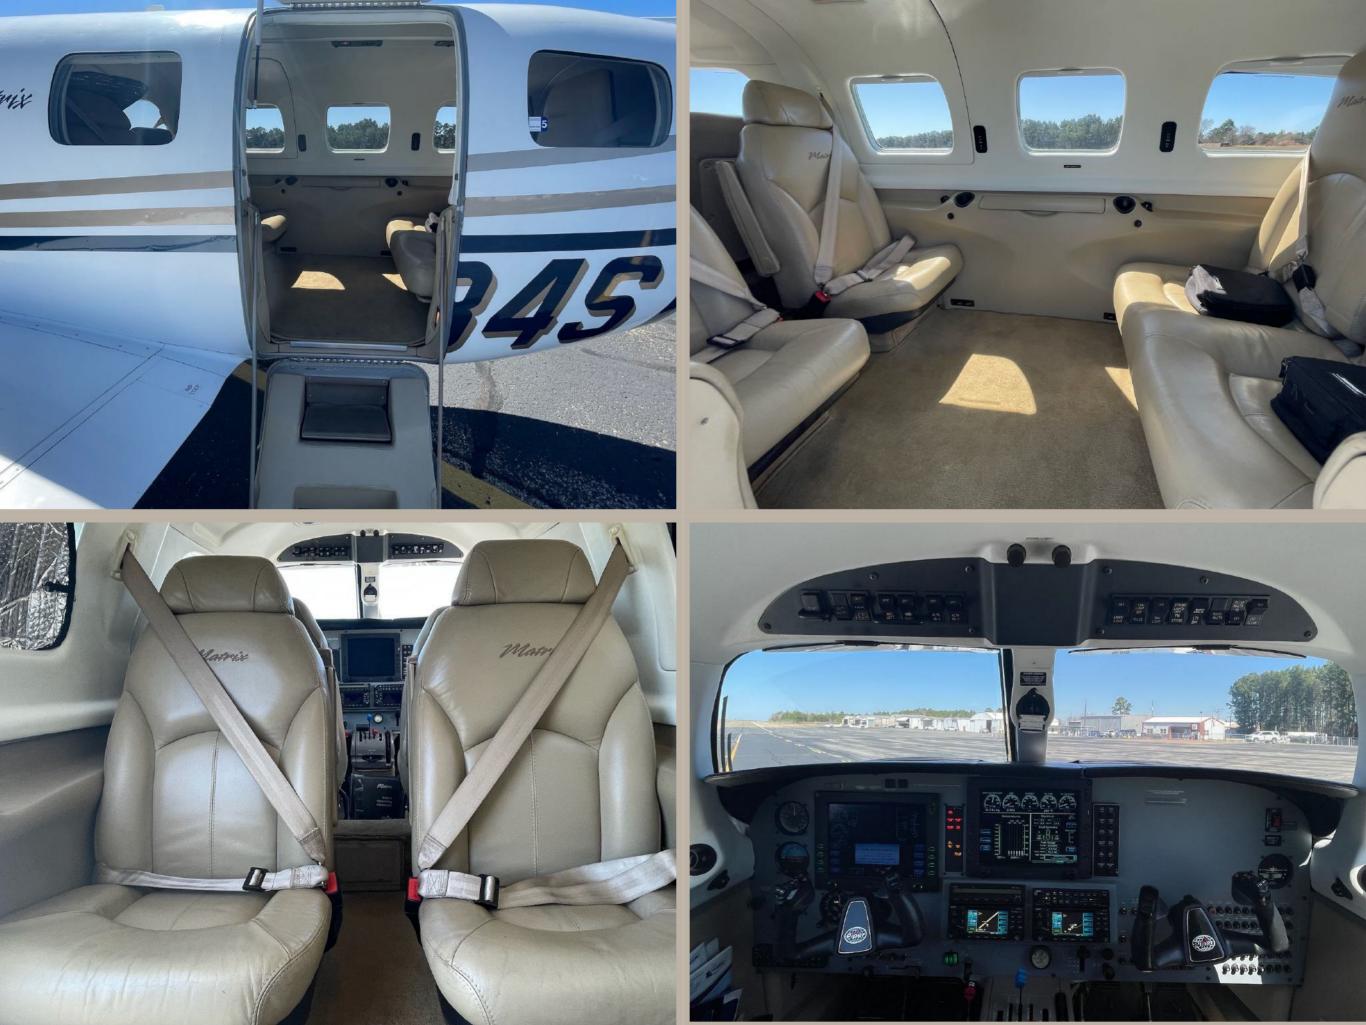

### 2008 PIPER PA-46R-350T MATRIX

SERIAL NUMBER: 4692038

| AIRFRAME           |                       |
|--------------------|-----------------------|
| Registration       | N134ST                |
| Total Time         | 1,536.0 hours         |
| Useful Load        |                       |
| Notes              |                       |
| ENGINE             |                       |
| Model              | Lycoming TIO-540-AE2A |
| Horsepower         | 350hp                 |
| ТВО                | 1,800 hours           |
| Serial Number      | L-13064-61A           |
| Total Time         | 1,536.0 hours         |
| Since Top Overhaul | 44.0 hours (10/2023)  |
| PROP               |                       |
| Model              | Hartzell HC-I3YR-1E   |
| Blades             | 3                     |
| Serial Number      | HK1408B               |
| Since Overhaul     | 196.6 hours (03/2022) |

| AVIONICS      |                          |
|---------------|--------------------------|
| Audio Panel   | Garmin GMA 340           |
| NAV/COM/GPS 1 | Garmin GNS 430W          |
| NAV/COM/GPS 2 | Garmin GNS 430W          |
| MFD           | Dual Avidyne EX-5000     |
| Transponder   | Garmin GTX 330ES, Mode S |
| Autopilot     | S-Tec System 55X         |
|               |                          |
|               |                          |
|               |                          |
|               |                          |
|               |                          |
|               |                          |
|               |                          |
|               |                          |
|               |                          |
|               |                          |
|               |                          |
|               |                          |
|               |                          |
|               |                          |
|               |                          |
|               |                          |

A B Mars B F

| INTERIOR         |                                     |
|------------------|-------------------------------------|
| Rating           |                                     |
| Completed        |                                     |
| Configuration    | Passenger                           |
| Seating          | 6                                   |
|                  |                                     |
| EXTERIOR         |                                     |
| Rating           |                                     |
| Completed        | 2008; Factory original              |
| Primary Color    | Snow White (P6293)                  |
| Secondary Colors | Harvest Gold Metallic (P1222)       |
|                  | Ming Blue II Pearl Metallic (P6279) |