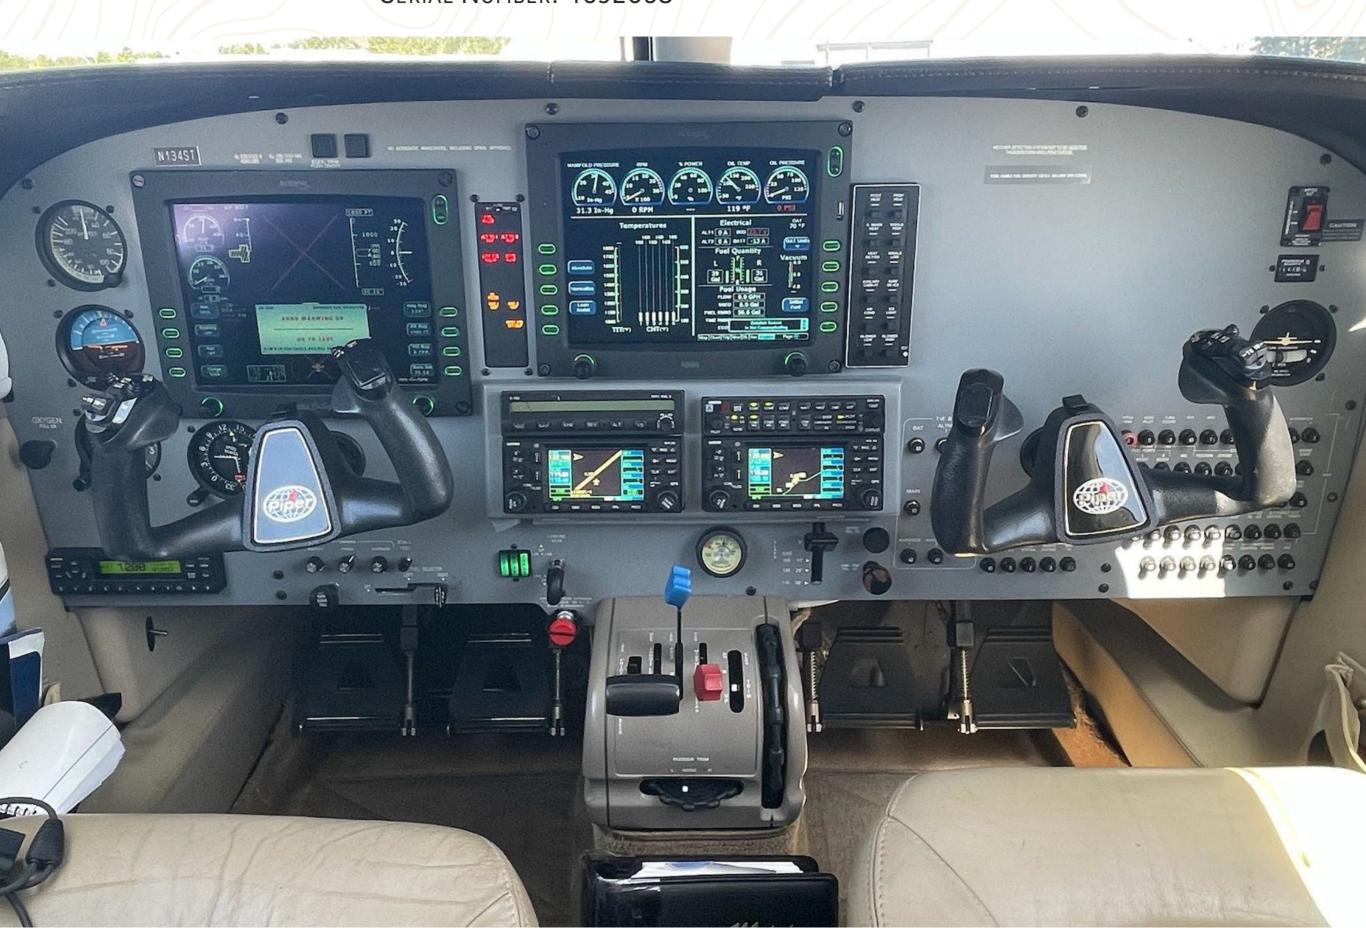

| AVIONICS      |                          |
|---------------|--------------------------|
| Audio Panel   | Garmin GMA 340           |
| NAV/COM/GPS 1 | Garmin GNS 430W          |
| NAV/COM/GPS 2 | Garmin GNS 430W          |
| MFD           | Dual Avidyne EX-5000     |
| Transponder   | Garmin GTX 330ES, Mode S |
| Autopilot     | S-Tec System 55X         |
|               |                          |
|               |                          |
|               |                          |
|               |                          |
|               |                          |
|               |                          |
|               |                          |
|               |                          |
|               |                          |
|               |                          |
|               |                          |
|               |                          |
|               |                          |
|               |                          |
|               |                          |
|               |                          |