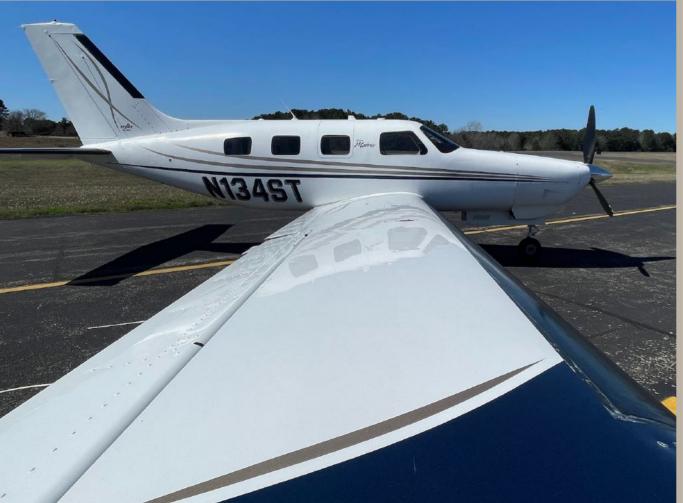

A B Mars B F

| INTERIOR         |                                     |
|------------------|-------------------------------------|
| Rating           |                                     |
| Completed        |                                     |
| Configuration    | Passenger                           |
| Seating          | 6                                   |
|                  |                                     |
| EXTERIOR         |                                     |
| Rating           |                                     |
| Completed        | 2008; Factory original              |
| Primary Color    | Snow White (P6293)                  |
| Secondary Colors | Harvest Gold Metallic (P1222)       |
|                  | Ming Blue II Pearl Metallic (P6279) |