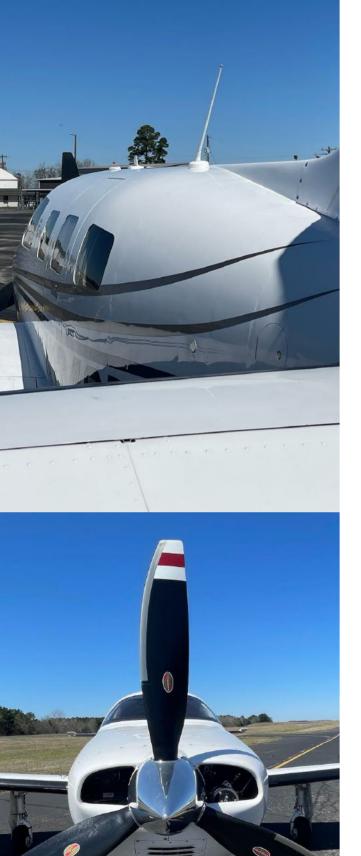

### 2008 PIPER PA-46R-350T MATRIX

SERIAL NUMBER: 4692038

| AIRFRAME           |                       |
|--------------------|-----------------------|
| Registration       | N134ST                |
| Total Time         | 1,536.0 hours         |
| Useful Load        |                       |
| Notes              |                       |
| ENGINE             |                       |
| Model              | Lycoming TIO-540-AE2A |
| Horsepower         | 350hp                 |
| ТВО                | 1,800 hours           |
| Serial Number      | L-13064-61A           |
| Total Time         | 1,536.0 hours         |
| Since Top Overhaul | 44.0 hours (10/2023)  |
| PROP               |                       |
| Model              | Hartzell HC-I3YR-1E   |
| Blades             | 3                     |
| Serial Number      | HK1408B               |
| Since Overhaul     | 196.6 hours (03/2022) |

A B Mars B F

| INTERIOR         |                                     |
|------------------|-------------------------------------|
| Rating           |                                     |
| Completed        |                                     |
| Configuration    | Passenger                           |
| Seating          | 6                                   |
|                  |                                     |
| EXTERIOR         |                                     |
| Rating           |                                     |
| Completed        | 2008; Factory original              |
| Primary Color    | Snow White (P6293)                  |
| Secondary Colors | Harvest Gold Metallic (P1222)       |
|                  | Ming Blue II Pearl Metallic (P6279) |