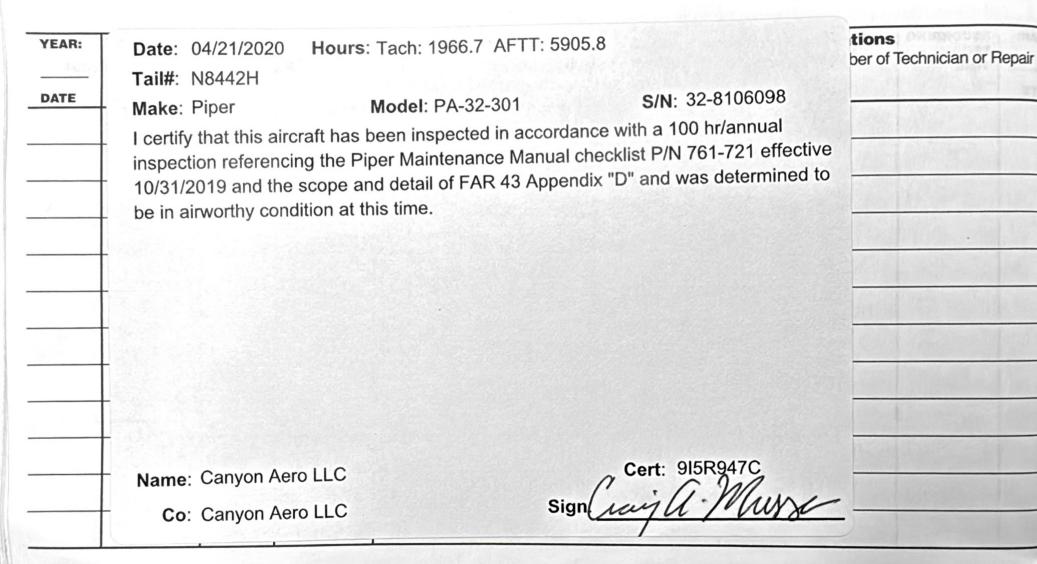

ng Piper MM P/N (761-721) dated Oct, 31 2019, and scope and details of FAR 43 appendix "D". Lubed aircraft as needed. Complied with FAR 91.207 para "D" ELT operational test. ELT Battery due Feb 2025. Performed load test on aircraft main battery at 80 percent capacity. C/W AD search. C/W AD 76-07-12 switch repair replacement, ops check. Removed, cleaned and inspected fuel selector filter, reinstalled filter with new O-ring P/N MS29513-043. Installed new garter filter P/N ARB3-5-1. Installed new alternator belt P/N 37A19773-376. Installed (2) Nulite instrument lights P/N 11-02572 on MAP/Fuel flow gauge, and Engine Tach gauge, referencing Nulite's installation instructions. Closed all inspection panels. Ops and leak check OK.

Name: Canyon Aero LLC

Co: Canyon Aero LLC

Cert: 915R9470 Sign:



| YEAR: | RECORDING<br>TACH | Date: 07/22/2020<br>Tail#: N8442H                                | Hours: Tach: 1979.3                                                                                                    |                                 |                                              | an or Repair |
|-------|-------------------|------------------------------------------------------------------|------------------------------------------------------------------------------------------------------------------------|---------------------------------|----------------------------------------------|--------------|
| DATE  | TIME              | Make: Piper                                                      | Model: PA 32-3