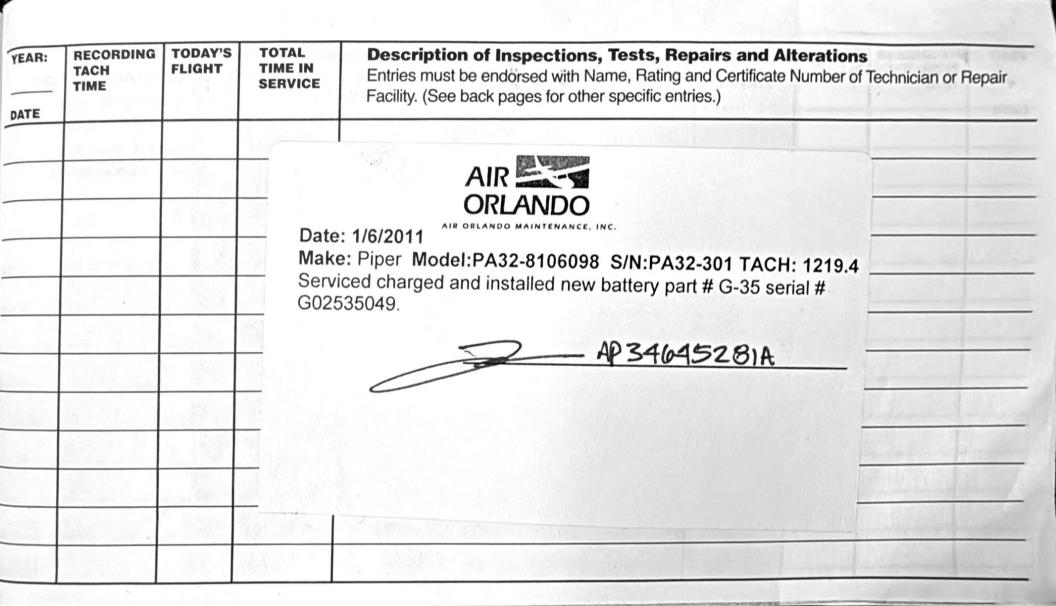

-

| YEAR: | RECORDING<br>TACH<br>TIME | TODAY'S<br>FLIGHT |  | <b>Description of Inspections, Tests, Repairs and Alterations</b><br>Entries must be endorsed with Name, Rating and Certificate Number of Technician or Repar<br>Facility. (See back pages for other specific entries.) |
|-------|---------------------------|-------------------|--|-------------------------------------------------------------------------------------------------------------------------------------------------------------------------------------------------------------------------|
|-------|---------------------------|-------------------|--|-------------------------------------------------------------------------------------------------------------------------------------------------------------------------------------------------------------------------|