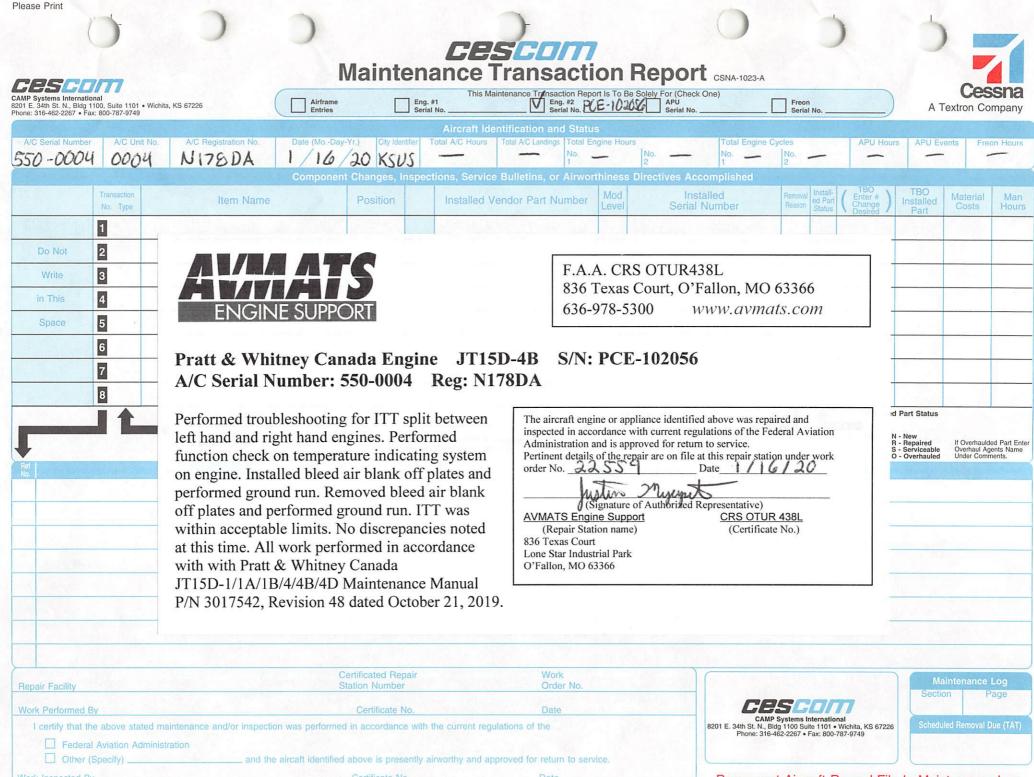

# Engine Evaluation/Condition Report

| CUSTOMER:         | Northstar Aviation | WORK ORDER NO:                      | RPR63097     |  |  |  |
|-------------------|--------------------|-------------------------------------|--------------|--|--|--|
| ENGINE MFG:       | Pratt & Whitney    | ENGINE MODEL:                       | JT15D-4B     |  |  |  |
| AIRCRAFT REG. NO: | N178DA             | AIRCRAFT S/N:                       | 550-0004     |  |  |  |
| AIRCRAFT TT:      | 8014.8             | AIRCRAFT TC:                        | 8191         |  |  |  |
| REASON FOR INSPEC | TION:              | Customer requested Engine Borescope |              |  |  |  |
| CUSTOMER NAME/PH  | ONE NUMBER:        | Dante Marinelli                     | 928-764-1999 |  |  |  |
| ENGINE SERIAL #:  | PCE-102056         | ENGINE POSITION:                    | RIGHT        |  |  |  |
| TSN:              | 7930.8             | CSN:                                | 7918         |  |  |  |
| TSO               | UNK                | CSO                                 | UNK          |  |  |  |
| ISSUED BY:        |                    | Gary J Jost                         |              |  |  |  |
| DATE:             |                    | 11-December-2023                    |              |  |  |  |