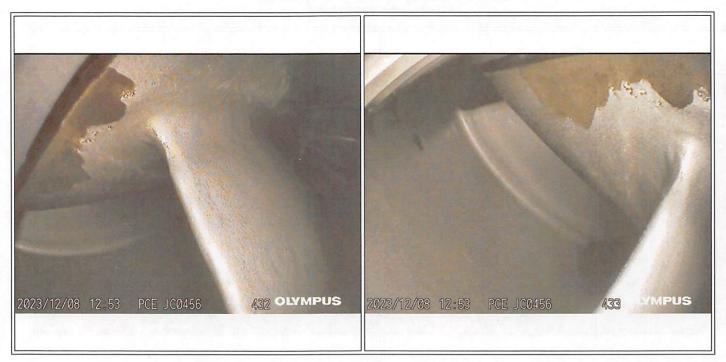

| Engine Evaluation          | n Report                           | DATE         |                                           |                |
|----------------------------|------------------------------------|--------------|-------------------------------------------|----------------|
| Dallas Airmotive           | Engine Model:                      | JT15D-4B     | Serial Number:                            | PCE-102056     |
| A Standard Aero Company    | Engine Time:                       | 7930.8       | Engine Cycle:                             | 7918           |
| Impeller – no signs of rub | noted                              |              | Rotor 3 <sup>rd</sup> Stage Blades – no a | nomalies noted |
| 23/12/03 12:57 PCE JC0156  | ANG OLMIPUS                        | 2023/12/08 1 | 3:02 PCE JC0456                           | 439 OLYMPUS    |
| •                          | LT Rotor 3 <sup>rd</sup> Stage Bla |              |                                           |                |
|                            |                                    |              |                                           |                |
| 023/12/08 13:02 PCE JC0456 | AMO OLYMPUS                        | 2023/12/08 1 | 3:03 PCE JC0456                           | 441 OLYMPUS    |
|                            |                                    |              |                                           |                |