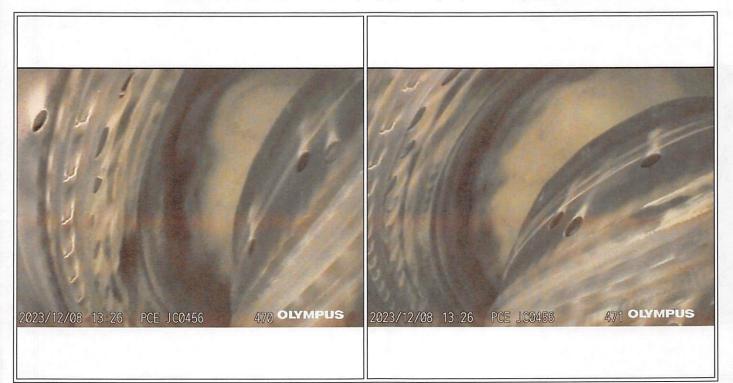

| Engine Evaluatio          | n Report           | DATE                | peter needelig    | Engine EV   |
|---------------------------|--------------------|---------------------|-------------------|-------------|
| Dallas Airmotive          | Engine Model:      | JT15D-4B            | Serial Number:    | PCE-102056  |
| A Standard Aero Company   | Engine Time:       | 7930.8              | Engine Cycle:     | 7918        |
| •                         | LT Stator – L/E of | vanes, no anomalies | noted             |             |
| 23/12/08 13:17 PCE JC0456 | AST OLYMPUS        | 2023/12/08 1        | 13:18 PCE JC0456  | 458 OLYMPUS |
| • HT Blades – T/E no anom | alies noted        |                     | SB7317 Compliance |             |
| 23/12/08 13:07 PCE JC0456 | 448 OLYMPUS        | 2023/12/08          | 13:13 PCE JC0456  | ASS OLYMPUS |