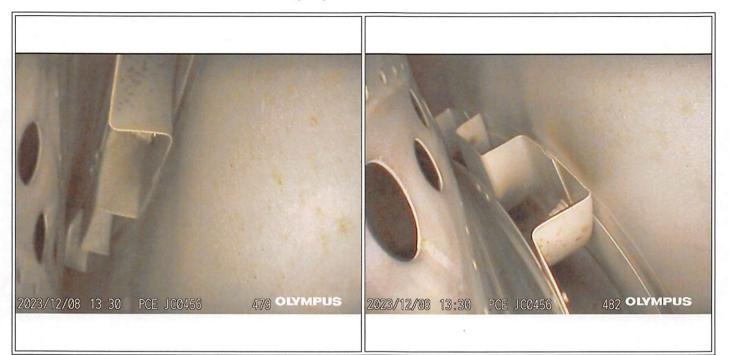

| Engine Evaluatio                   | n Report             | DATE                | aluction Fear         | B sengra 🗍  |
|------------------------------------|----------------------|---------------------|-----------------------|-------------|
| Dallas Airmotive                   | Engine Model:        | JT15D-4B            | Serial Number:        | PCE-102056  |
| A Standard Aero Company            | Engine Time:         | 7930.8              | Engine Cycle:         | 7918        |
| •                                  | Fuel Nozzle Tip & Sh | eath – no anomalies | noted                 |             |
| D23/12/08 13:27 PCE JC0456         | 473 OLYMPUS          | 2023/12/08          | 13:27 PCE JC0456      | 475 OLYMPUS |
| Combustion Liner Support Pin & Fue |                      |                     | Fuel Adapter & Sheath |             |
|                                    |                      |                     |                       |             |