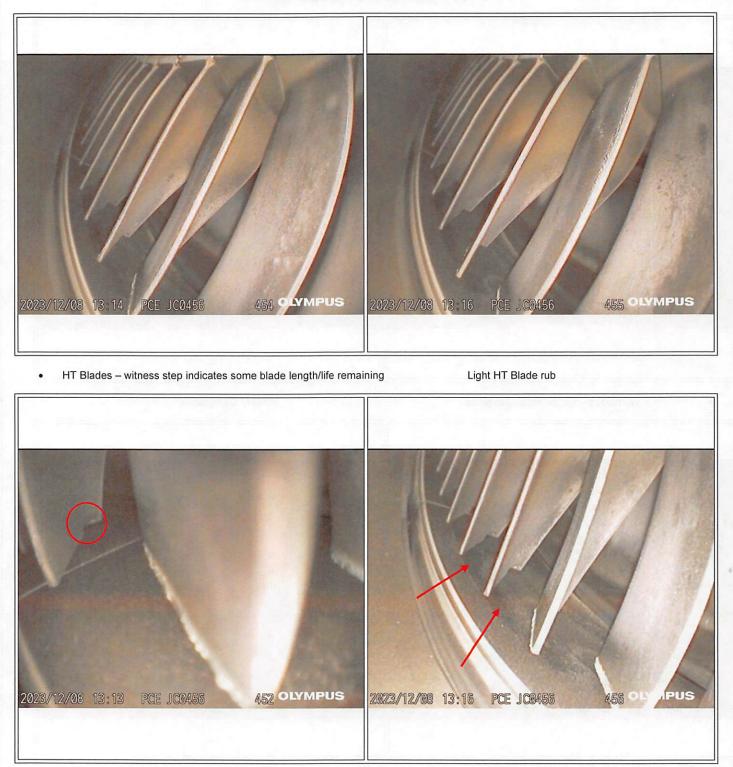

| Engine Evaluatio          | n Report           | DATE                | peter needelig    | Engine EV   |
|---------------------------|--------------------|---------------------|-------------------|-------------|
| Dallas Airmotive          | Engine Model:      | JT15D-4B            | Serial Number:    | PCE-102056  |
| A Standard Aero Company   | Engine Time:       | 7930.8              | Engine Cycle:     | 7918        |
| •                         | LT Stator – L/E of | vanes, no anomalies | noted             |             |
| 23/12/08 13:17 PCE JC0456 | AST OLYMPUS        | 2023/12/08 1        | 13:18 PCE JC0456  | 458 OLYMPUS |
| • HT Blades – T/E no anom | alies noted        |                     | SB7317 Compliance |             |
| 23/12/08 13:07 PCE JC0456 | 448 OLYMPUS        | 2023/12/08          | 13:13 PCE JC0456  | ASS OLYMPUS |

HT Blades - T/E & L/E -- no anomalies noted

Page 8 NOTE: Given the nature of borescope instrumentation it is often not possible to make observations and examine all areas of an individual engine as part of an evaluation. Based on this limitation, Dallas Airmotive, Inc. cannot and does not warrant its findings for borescope evaluations (pre-purchase and otherwise) against the possibility that hidden damage may exist that was not observable and reported by our technician at the time of the evaluation.