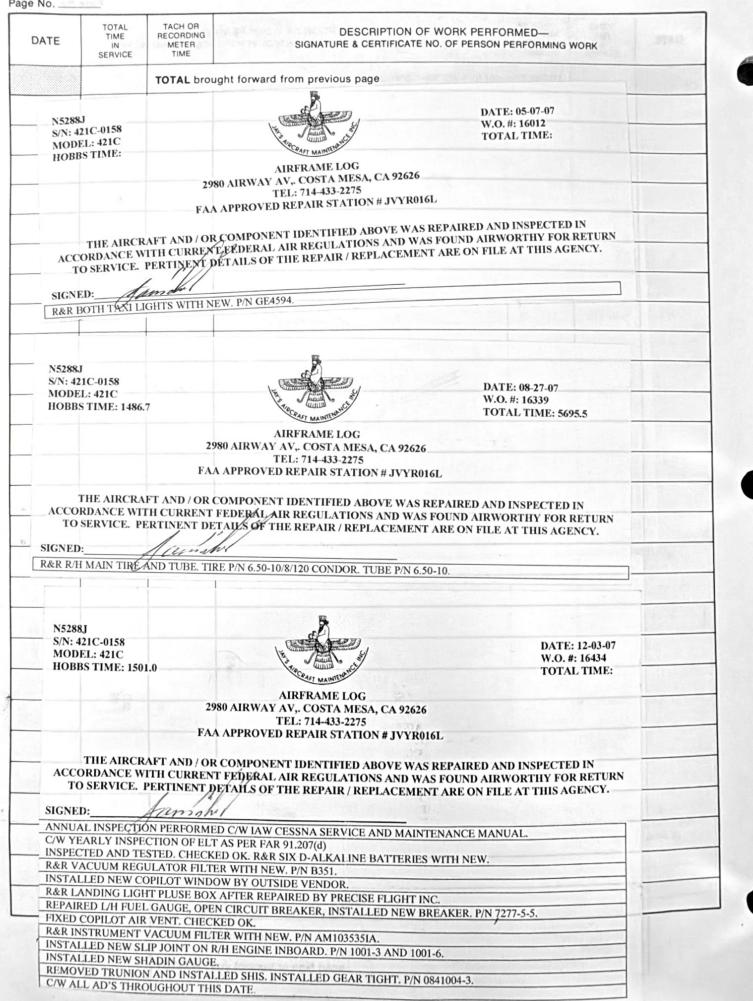

Page No. TACH OR DESCRIPTION OF WORK PERFORMED 10TAL TIME RECORDING SIGNATURE & CERTIFICATE NO. OF PERSON PERFORMING WORK DATE METER IN TIME SERVICE DATE: 08-23-02 N5288J S/N: 421C-0158 W.O. #: 12332 MODEL: 421C TOTAL TIME: 5154.4 **TACH TIME: 1056.8** CPAFT MAINTENA AIRFRAME LOG FAA APPROVED REPAIR STATION # JVR016L 2980 AIRWAY AV,, COSTA MESA, CA 92626 CIRUS DESIGN AUTHORIZED REPAIR STATION TEL: 714-433-2275 AND 714-433-2276 THE AIRCRAFT AND / OR COMPONENT IDENTIFIED ABOVE WAS REPAIRED AND INSPECTED IN ACCORDANCE WITH CURRENT FEDERAL AIR REGULATIONS AND WAS FOUND AIRWORTHY FOR RETURN TO SERVICE, PERTINENT DETAILS OF THE REPAIR / REPCACEMENT ARE ON FILE AT THIS AGENCY. SIGNED: in 08-23-02 DATE: C/W an ANNUAL INSPECTION as per Cessna 421C Annual Inspection Guide. C/W Yearly Inspection of ELT as per 91-207(d) battery replacement due at 03-04. Installed a Ram Overhauled engine into the Left side of this aircraft on this date. C/W AD200-01-16 Exhaust Cracks, no cracks found at this time, AD next due at 1106 Tach. R & R Oxygen Bottle for Hydrostatic check done by Fire Stop. Installed JPI Engine Monitoring System P/N EDM760 as per STC# SA00729SE. FAA form 337 made out this date. Installed new Instrument Filter P/N AM1035351A. Installed new Air Filter on Right Engine P/N BA3. END 9-16-02 Seridar 250 3 3 7 SUB-TOTAL this page TOTAL-Carry forward to next page