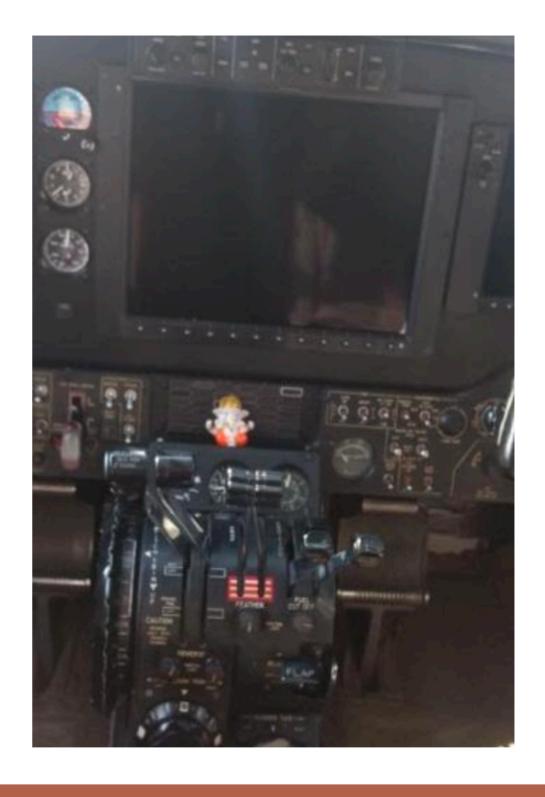

# **AVIONICS**

GPS/NAV/COM 1: Garmin G1000

GPS/NAV/COM 2: Garmin G1000

ADF: Bendix/King KDF-806

Weather Radar: Garmin GWX 68

Transponder: Garmin GTX 33 D with Mode S

Radio Altimeter: Bendix/King KRA-405B

ELT: Artex C406-1

#### <u>Interior</u>

Tan leather seats, side panels completed in tan fabric & wood grain

Executive side tables for passenger use

Garmin G1000 panel for the ultimate experience