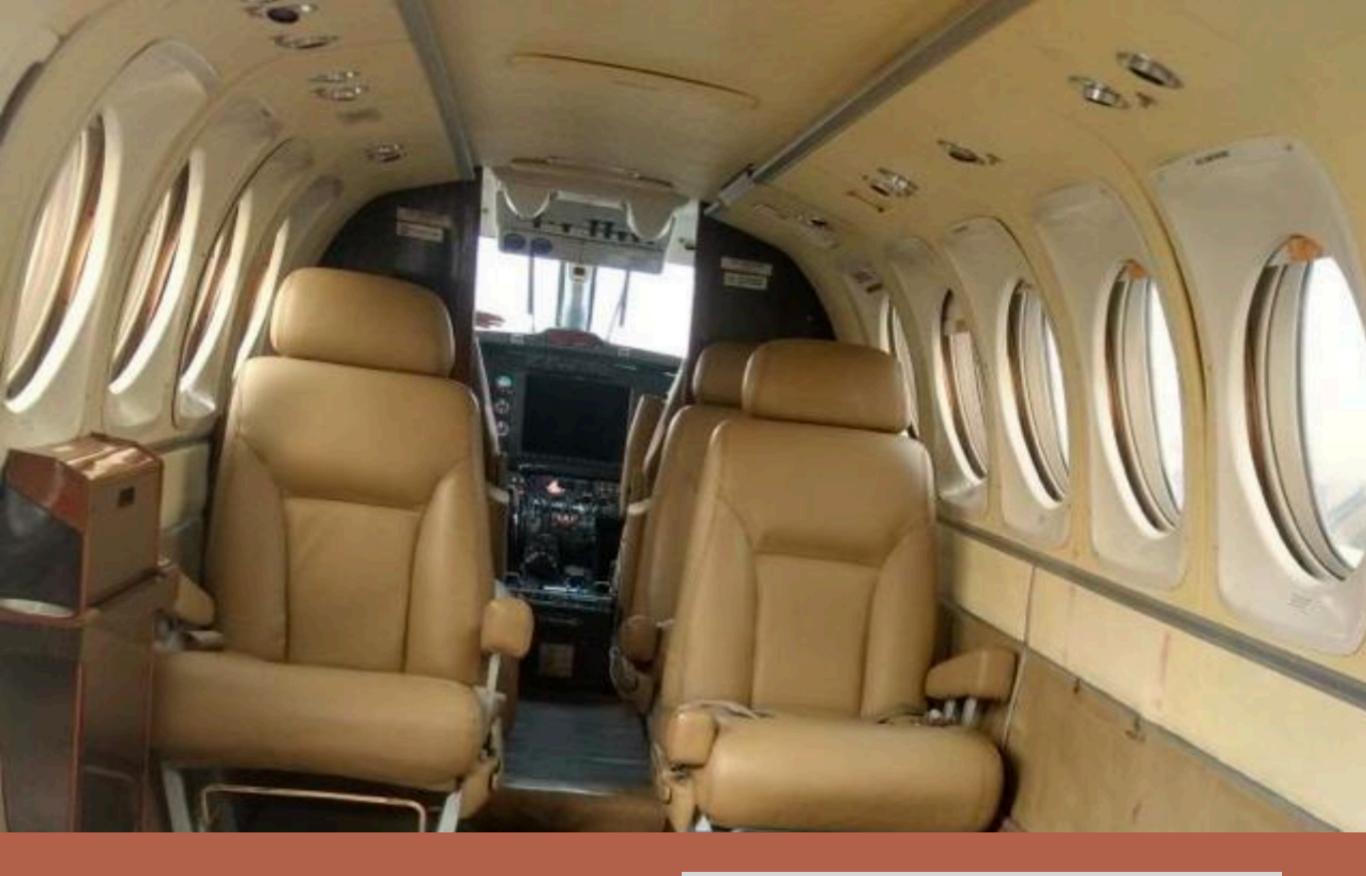

# **ADDITIONAL EQUIPMENT**

Cargo Door

Winglets

Wing Lockers

**Duel Aft Body Strakes** 

Hight Flotation Landing Gear

RNAV 5

2 crew/8 VIP Seat Configuration

Medevac Configuration: 2 Crew, 1 Patient, 6 Passengers

#### <u>Interior</u>

Tan leather seats, side panels completed in tan fabric & wood grain

Executive side tables for passenger use

Garmin G1000 panel for the ultimate experience