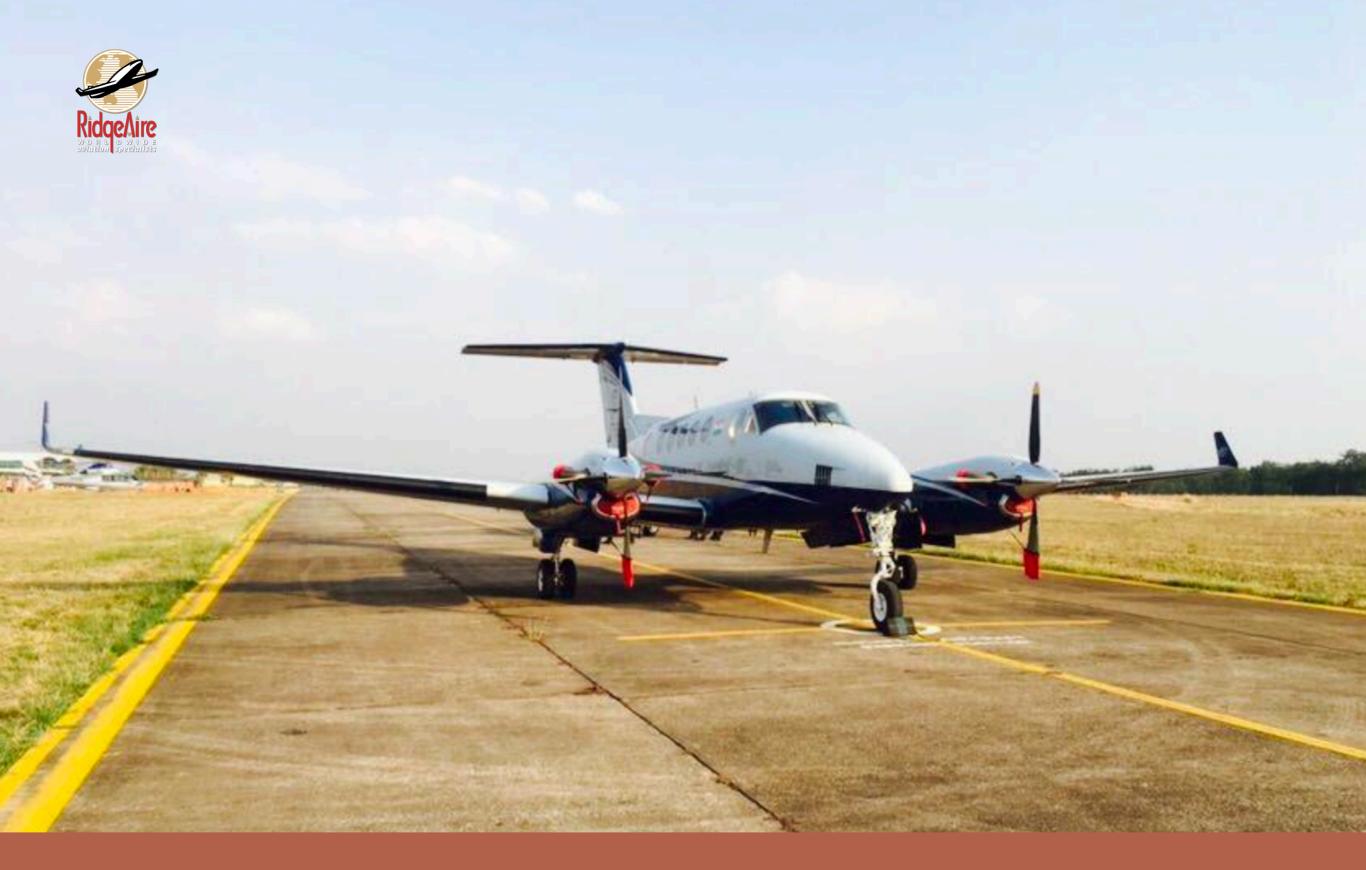

# **OVERVIEW**

The Beechcraft King Air is an iconic aircraft design, going all the way back to its first production model, the Queen Air, in 1969. The Super King Air 200 lives up to the legend.

This King Air is a powerhouse with numerous upgrades. Starting on the exterior, it features a factory installed large cargo door, combined with a passenger configuration. The cargo door adds flexibility to medevac operations.

The King Air series is beloved for its success as a corporate and family transport aircraft and robust feature set.