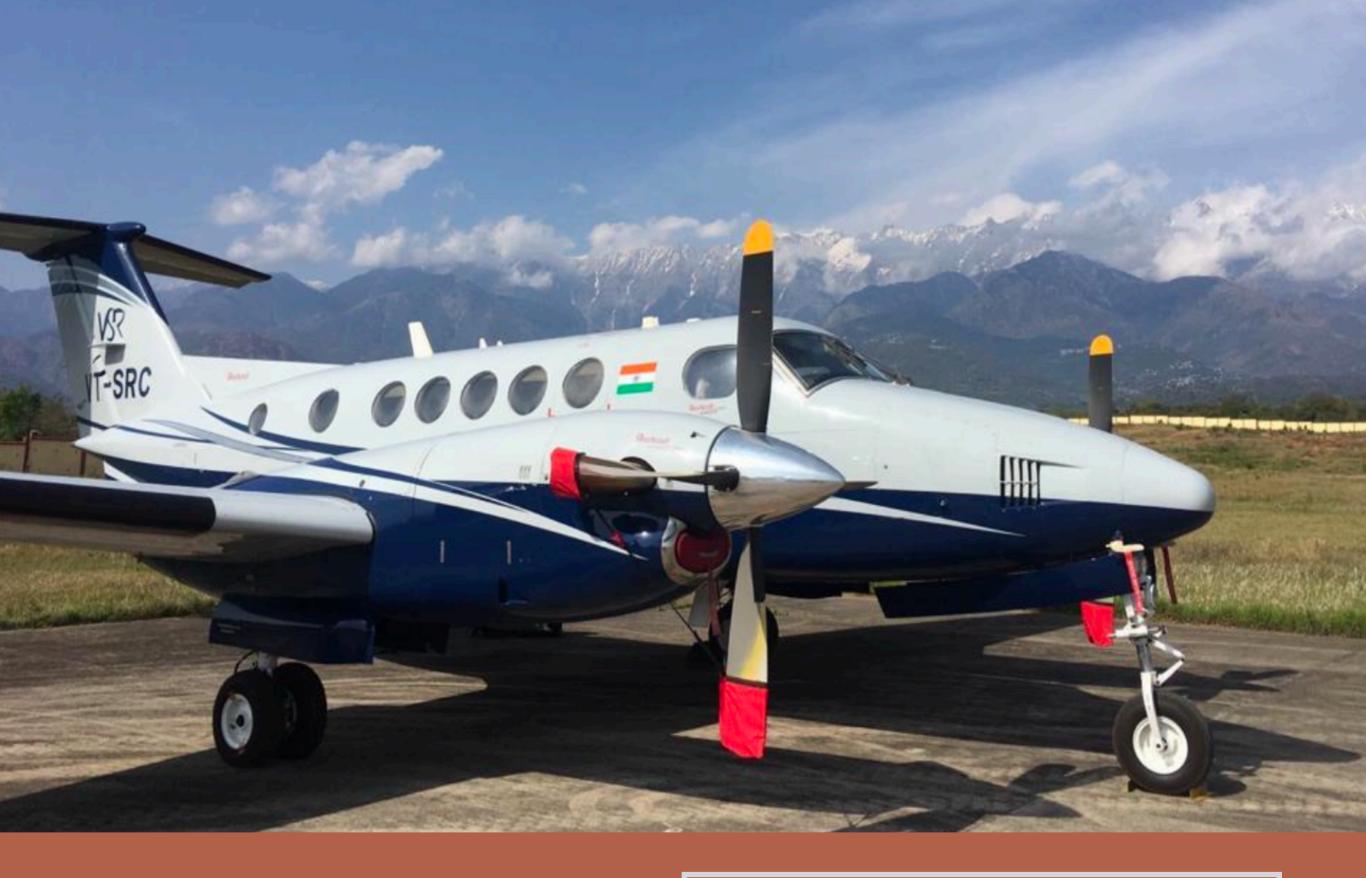

# **OVERVIEW**

The Beechcraft King Air is an iconic aircraft design, going all the way back to its first production model, the Queen Air, in 1969. The Super King Air 200 lives up to the legend.

This King Air is a powerhouse with numerous upgrades. Starting on the exterior, it features a factory installed large cargo door, combined with a passenger configuration. The cargo door adds flexibility to medevac operations.

In addition to the door, brand new Pratt & Whitney PT6A-52 engines with 300 hours TSN. Inside, the panel features dual Garmin 1000W NAV/COM/GPS with LPV, allowing operations near or at minimums, where available.

#### **Exterior**

Primary color: Matterhorn White

Accent stripes: Blue