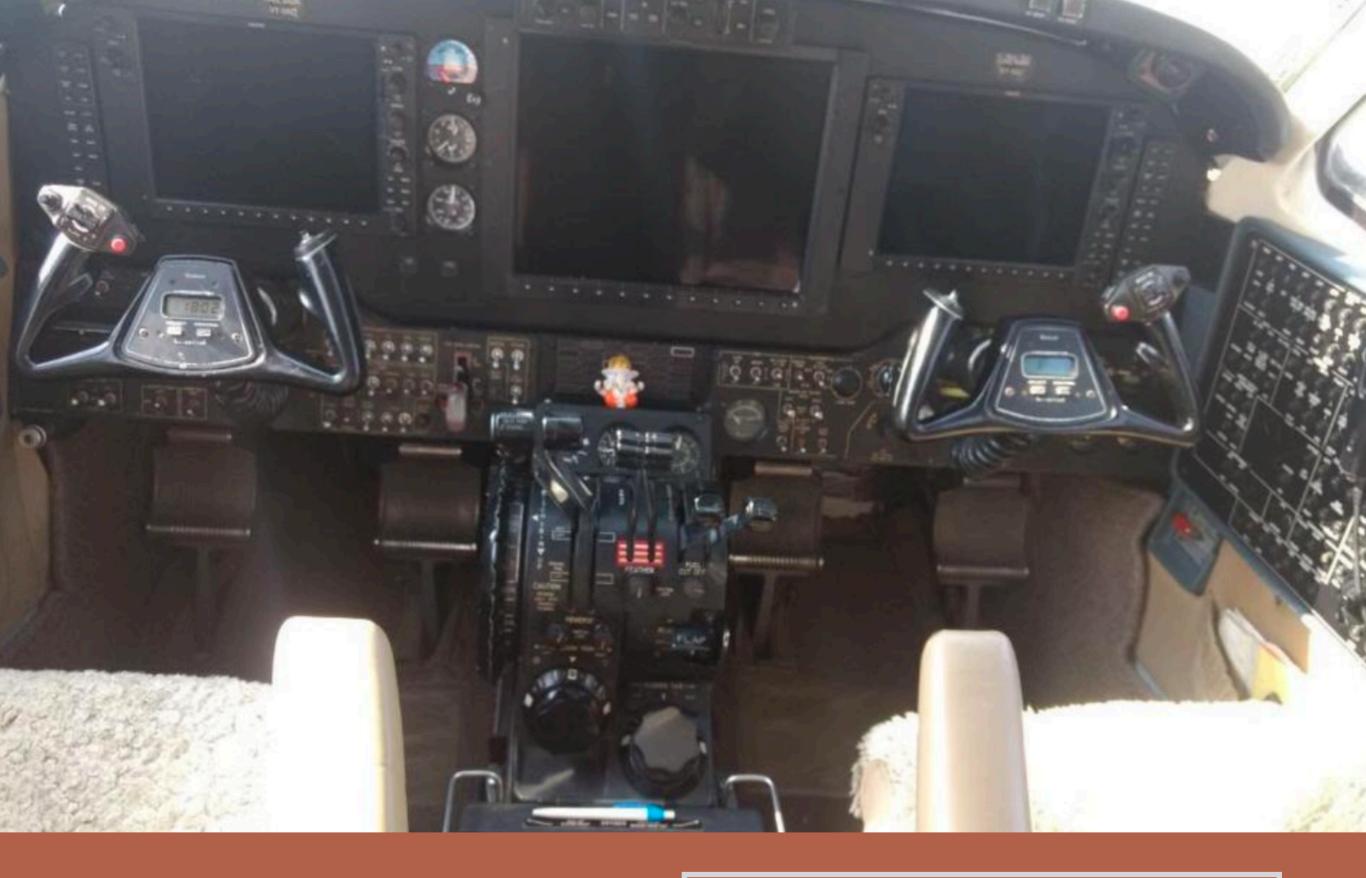

# **AVIONICS**

GPS/NAV/COM 1: Garmin G1000

GPS/NAV/COM 2: Garmin G1000

ADF: Bendix/King KDF-806

Weather Radar: Garmin GWX 68

Transponder: Garmin GTX 33 D with Mode S

Radio Altimeter: Bendix/King KRA-405B

ELT: Artex C406-1

#### <u>Interior</u>

Tan leather seats, side panels completed in tan fabric & wood grain

Executive side tables for passenger use

Garmin G1000 panel for the ultimate experience