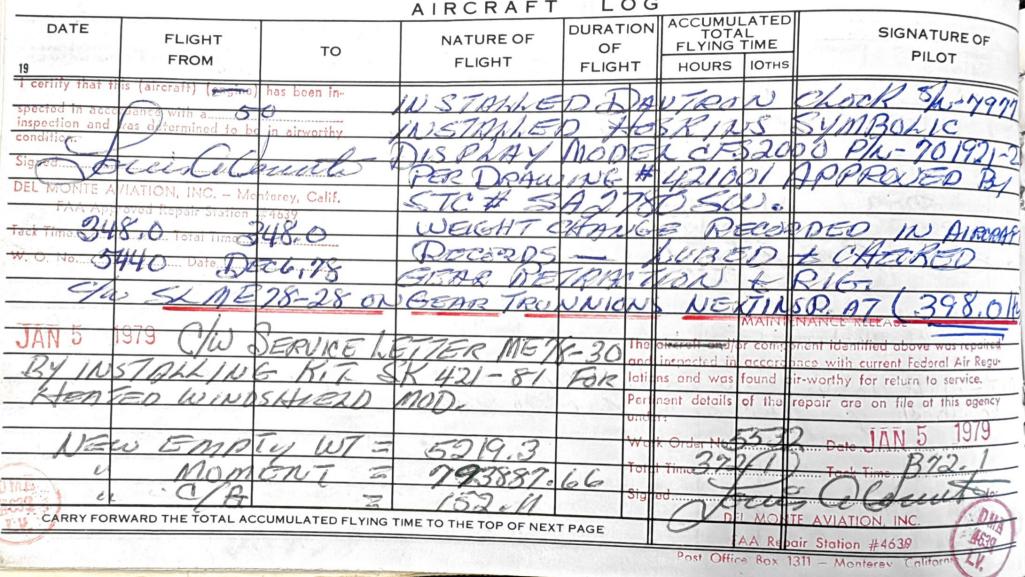

|                                                   | AIRCRAFT LOG                                                                                                                                                                                                                                                                                                                                                                                                                                                                                                                                                                                                                                                                                                                                                                                                                                                                                      |
|---------------------------------------------------|---------------------------------------------------------------------------------------------------------------------------------------------------------------------------------------------------------------------------------------------------------------------------------------------------------------------------------------------------------------------------------------------------------------------------------------------------------------------------------------------------------------------------------------------------------------------------------------------------------------------------------------------------------------------------------------------------------------------------------------------------------------------------------------------------------------------------------------------------------------------------------------------------|
| DATE                                              | REMARKS<br>Enter here general data with reference to "Line" and "Periodic" inspections - Rigging Changes - Alterations - Repairs - Service Letters -<br>and changes in propeller or engine - as outlined in the front of this book, under the heading, "INSTRUCTIONS FOR USE OF THIS LOG BOOK."                                                                                                                                                                                                                                                                                                                                                                                                                                                                                                                                                                                                   |
|                                                   | ALL DATA must bear the endorsement of a certificate mechanic, and his rating and certificate number must be shown.         This aircraft has been inspected and found in compliance with the requirements of FAR 21.183 and all additional mandatory changes.         The transponder S/N       N/A         was inspected and tested on       N/A         and is in compliance with FAR 91.177.         The static pressure system was inspected & tested       10/05/76         The altimeter (s) have been inspected & tested and are in compliance with FAR 91.170 to an altitude of       45,000 feet.         1.       G9407       Date       06/10/76         Altimeter (s) have not been adjusted. First adjustment L.       N/A       feet, R.         R.       -20       feet. Second adjustment L.       N/A         Mater effect.       10/05/76       has been issued by undersigned. |
| 10×<br>9185.4<br>17.92<br>17.92<br>17.92<br>17.92 | D. W. M. Down Executive Engineer<br>Cessona Aircraft Co., Wallace Div.<br>Diegation Option Manufacturer, GE-3<br>B. Carmond M. Rowden<br>Raymond M. Rowden                                                                                                                                                                                                                                                                                                                                                                                                                                                                                                                                                                                                                                                                                                                                        |
|                                                   | DATE<br>1976                                                                                                                                                                                                                                                                                                                                                                                                                                                                                                                                                                                                                                                                                                                                                                                                                                                                                      |