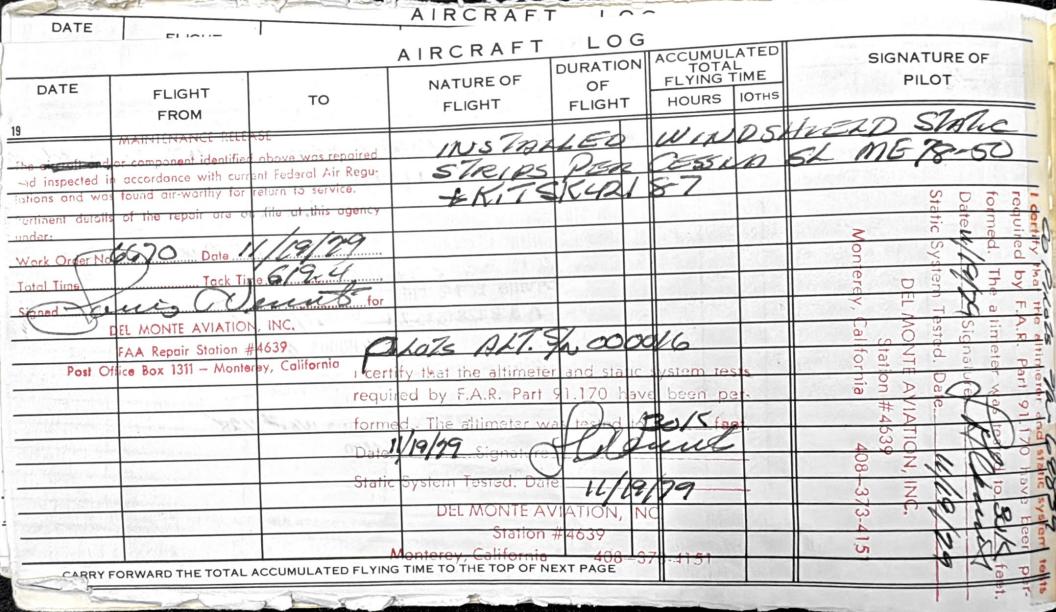

|  |  |  |  |  |  |
|     |          |                     |                          | h,        |      |                                                                                                                                                                                                                                                                                                                                                                                                                                                                                                                                                                               |  |  |  |  |  |  |



| ELECT E D G VIELE ELECTRO E |           |
|---------------------------------------------------------------------------------------------------------------------------------------------------------------------------------------------------------------------------------------------------------------------------------------------------------------------------------------------------------------------------------------------------------------------------------------------------------------------------------------------------------------------------------------------------------------------------------------------------------------------------------------------------------------------------------------------------------------------------------------------------------------------------------