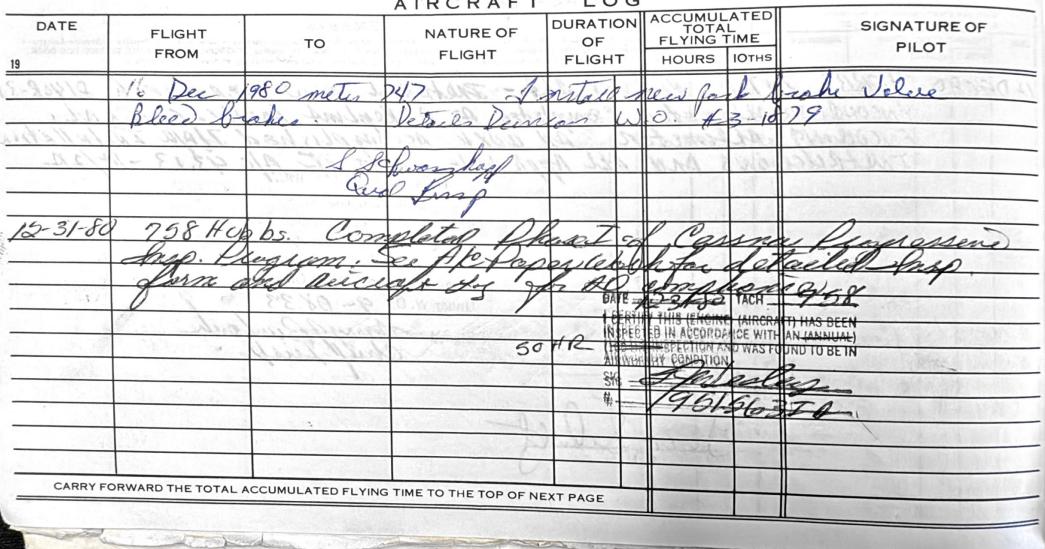

| en los polite datas                                                 | Contraction of the              | The State States      | a la constante de la constante |





AIRCRAFT LOG VOR Receiver operation checked in accordance with FAR 91.25 DATE Bearing error Place Signature Date Enter here general data with reference to "Line" and "Periodic" inspections – Rigging Changes – Alterations – Repairs – Service Letters – and changes in propeller or engine – as outlined in the front of this book, under the heading, "INSTRUCTIONS FOR USE OF THIS LOG BOOK." ALL DATA must bear the endorsement of a cartificated mechanic, and his rating and cartificate number must be shown. VOR 1 VOR 2 19 ALL DATA must bear the endorsement of a certificated mechanic, and his rating and certificate number must be shown. 0.20 BANN DATE 22 LCERTIFY THIS (HICHARD) (AIRGRAFT) HAS BEEN INSPECTED IN ACCOURTARIE WITH AN (ANNUAL) (100 HR) HNSPECTLE TAND WAS FOUND TO BE IN 50 SIG omplet. AT