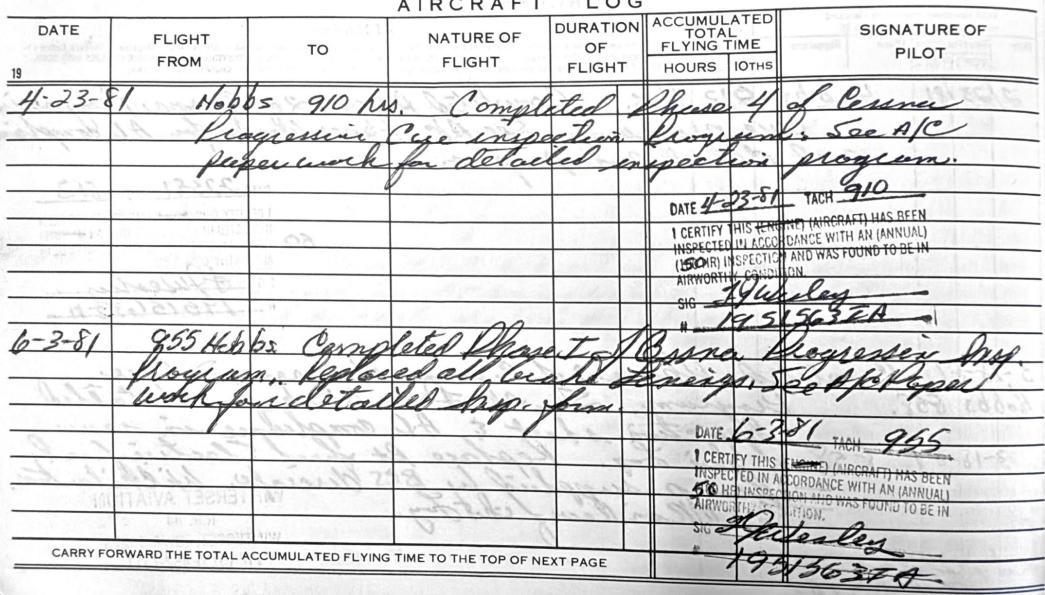

to "Line" and "Periodic" inspections – Rigging Changes – Alterations – Repairs – Service Letters – and changes in propeller or engine – as outlined in the front of this book, under the heading, "INSTRUCTIONS FOR USE OF THIS LOG BOOK." ALL DATA must bear the endorsement of a cartificated mechanic, and his rating and cartificate number must be shown. VOR 1 VOR 2 19 ALL DATA must bear the endorsement of a certificated mechanic, and his rating and certificate number must be shown. 0.20 BANN DATE 22 LCERTIFY THIS (HICHARD) (AIRGRAFT) HAS BEEN INSPECTED IN ACCOURTARIE WITH AN (ANNUAL) (100 HR) HNSPECTLE TAND WAS FOUND TO BE IN 50 SIG omplet. ATT ACL LOFPTIPY THIS FNGINEL (AIRCRAFT) HAS BET NSPE 60 AN (ANHH RSFT D WAS FOUND TO AVIATION R.R. #4 WINTERSET, IOWA 50273 Ph: (515) 462-1811

AIRCRAFT



A. Martin

A Part

AIRCRAFT LOG VOR Receiver operation checked in accordance with FAR 91.25 DATE Bearing error Place Signature Enter here general data with reference to "Line" and "Periodic" inspections – Rigging Changes – Alterations – Repairs – Service Letters – ALL DATA must bear the enforcement of a partitioned methods and back, under the heading, "INSTRUCTIONS FOR USE OF THIS LOG BOOK." Date VOR 1 VOR 2 19 ALL DATA must bear the endorsement of a certificated mechanic, and his rating and certificate number must be shown. 30-51 0005 10-005 10 20 Cenna elonsen aner la nee DATE TACH 1005 I CERTIFY THIS (ENGINE (MECRAFT) HAS BEEN INSPECTED IN ACCORDAN ITH AN (ANNUAL) 5CH100 HR) INSPECTION AM and which will a star TO FOUND TO BE IN 01

AIRCRAFT



I'm an inder A street

and the start star