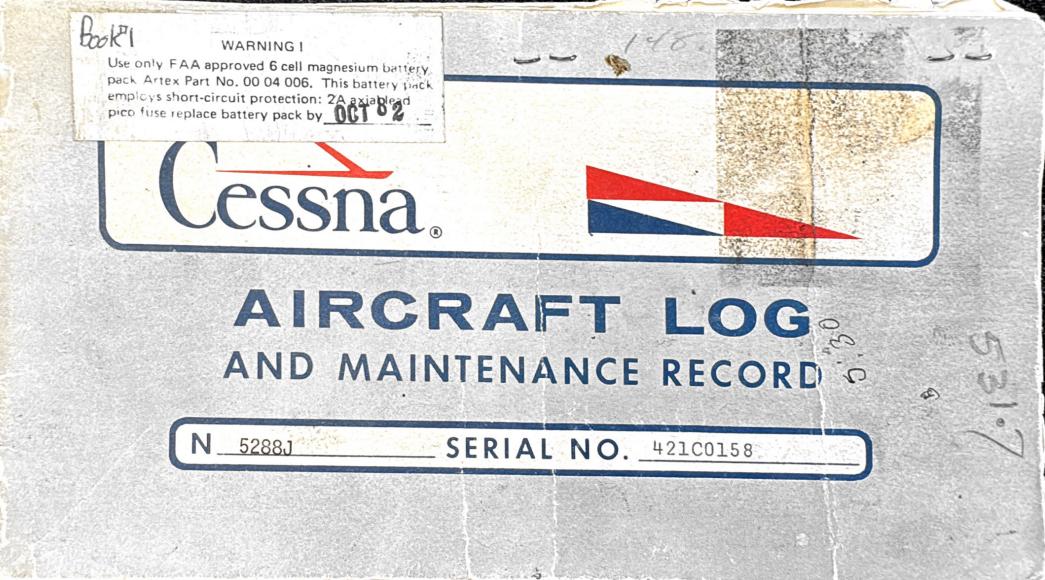

# **N5288J** 1976 Cessna 421C

# **Airframe Logbook** #1 of 6 1976 - 1982

### **MSN: 421C-0158**

Prepared by the worldwide aviation specialists at RidgeAire, Inc.

Birthday= 10/05/1976