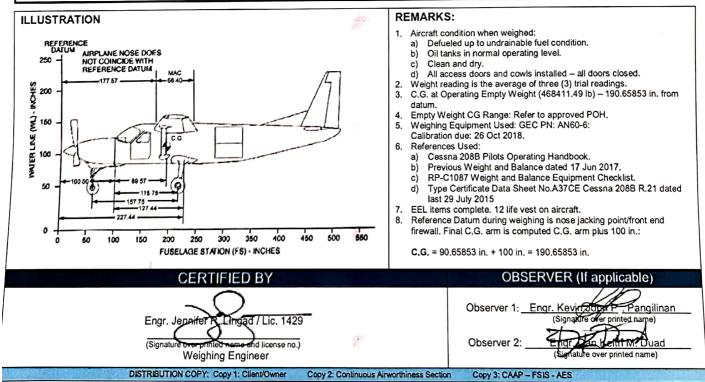

| Repair   |                 |                                     | Certified Repair                  |                                 | Work         |      |             | Main | tenance Log |
|----------|-----------------|-------------------------------------|-----------------------------------|---------------------------------|--------------|------|-------------|------|-------------|
| Facility | A               | R JUAN AVIATION INC.                | Station Number                    | 135-14                          | Order No.    |      | S23-003     | Book | Page        |
| Work Per | rformed By      | EMERSON PEROCHO                     |                                   | Certificate No.                 | 013397       | Date | 23-Mar-2023 |      |             |
| I cert   | tify that the a | oove stated maintenance and/or i    | inspection was performed in acc   | ordance with the current regula | tions of the |      |             |      |             |
|          | Federal Avia    | ion Administration                  | ✔ Other (Specify                  | )                               | CAAP         |      | and         |      |             |
| т⊦       | HE AIRCRAF      | T IDENTIFIED ABOVE IS PRESI         | ENTLY AIRWORTHY AND APP           | ROVED FOR RETURN TO SEI         | RVICE.       |      |             |      |             |
| Work Ins | pected By       | JASON DAYRIT                        |                                   | Certificate No.                 | 102495       | Date | 23-Mar-2023 |      |             |
| Perti    | nent details o  | f this maintenance are on file at o | our facility under the above Work | /Service Order Number as app    | licable.     |      |             |      | Page 1 of 1 |