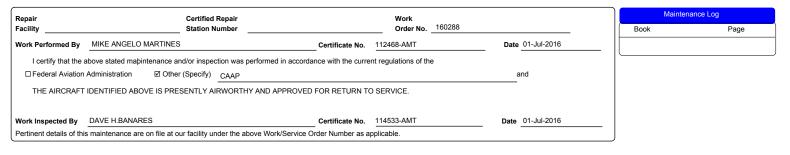

| Repair   |                 |                                     | Certified Repair                  |                                 | Work         |      |             | Main | tenance Log |
|----------|-----------------|-------------------------------------|-----------------------------------|---------------------------------|--------------|------|-------------|------|-------------|
| Facility | A               | R JUAN AVIATION INC.                | Station Number                    | 135-14                          | Order No.    |      | S23-003     | Book | Page        |
| Work Per | rformed By      | EMERSON PEROCHO                     |                                   | Certificate No.                 | 013397       | Date | 23-Mar-2023 |      |             |
| I cert   | tify that the a | oove stated maintenance and/or i    | inspection was performed in acc   | ordance with the current regula | tions of the |      |             |      |             |
|          | Federal Avia    | ion Administration                  | ✔ Other (Specify                  | )                               | CAAP         |      | and         |      |             |
| т⊦       | HE AIRCRAF      | T IDENTIFIED ABOVE IS PRESI         | ENTLY AIRWORTHY AND APP           | ROVED FOR RETURN TO SEI         | RVICE.       |      |             |      |             |
| Work Ins | pected By       | JASON DAYRIT                        |                                   | Certificate No.                 | 102495       | Date | 23-Mar-2023 |      |             |
| Perti    | nent details o  | f this maintenance are on file at o | our facility under the above Work | /Service Order Number as app    | licable.     |      |             |      | Page 1 of 1 |