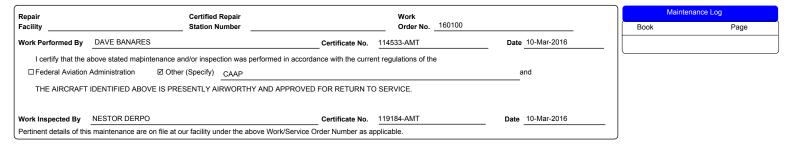

|                                                                   |                                             |                      |             | Mainten | ance Log    |
|-------------------------------------------------------------------|---------------------------------------------|----------------------|-------------|---------|-------------|
| AIR JUAN AVIATION INC.                                            | 135-14                                      |                      | S22-102     | Book    | Page        |
| NESTOR DERPO                                                      |                                             | 119184               | 04-Nov-2022 |         |             |
| I certify that the above stated maintenance and/or inspection     | was performed in accordance with the curren | t regulations of the |             |         |             |
| Federal Aviation Administration                                   | V Other (Specify)                           | CAAP                 | and         |         |             |
| THE AIRCRAFT IDENTIFIED ABOVE IS PRESENTLY AIF                    | RWORTHY AND APPROVED FOR RETURN             | TO SERVICE.          |             |         |             |
| JASON DAYRIT                                                      |                                             | 102495               | 04-Nov-2022 |         |             |
| Pertinent details of this maintenance are on file at our facility | under the above Work/Service Order Number   | as applicable.       |             |         | Page 1 of 2 |