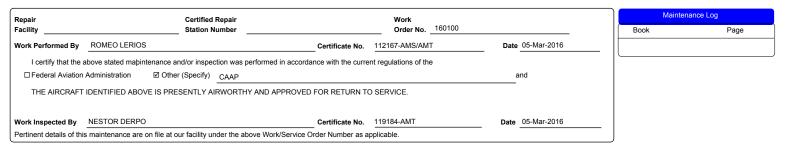

|                                                      |                                                   |                            |             | Mair | tenance Log |
|------------------------------------------------------|---------------------------------------------------|----------------------------|-------------|------|-------------|
| AIR JUAN AVIATION INC.                               | 135                                               | -14                        | S22-102     | Book | Page        |
| NESTOR DERPO                                         |                                                   | 119184                     | 04-Nov-2022 | _    |             |
| I certify that the above stated maintenance and/or   | inspection was performed in accordance with the   | current regulations of the |             |      |             |
| Federal Aviation Administration                      | Other (Specify)                                   | CAAP                       | and         |      |             |
| THE AIRCRAFT IDENTIFIED ABOVE IS PRES                | ENTLY AIRWORTHY AND APPROVED FOR RE               | TURN TO SERVICE.           |             |      |             |
| JASON DAYRIT                                         |                                                   | 102495                     | 04-Nov-2022 | _    |             |
| Pertinent details of this maintenance are on file at | our facility under the above Work/Service Order N | lumber as applicable.      |             |      | Page 2 of 2 |