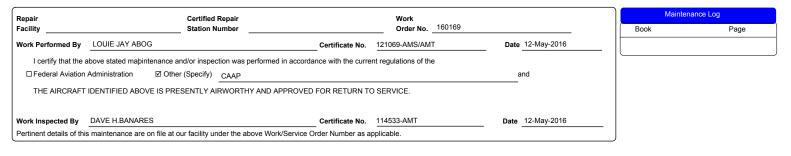

| Repair             |                                      | Certified Repair                  |                                 | Work         |      |             | Mainten | ance Log    |
|--------------------|--------------------------------------|-----------------------------------|---------------------------------|--------------|------|-------------|---------|-------------|
| Facility           | AIR JUAN AVIATION INC.               | Station Number                    | 135-14                          | Order No.    |      | S22-103     | Book    | Page        |
| Work Performed By  | EMERSON PEROCHO                      |                                   | Certificate No.                 | 013397       | Date | 02-Dec-2022 |         |             |
| I certify that the | above stated maintenance and/or i    | nspection was performed in acc    | ordance with the current regula | tions of the |      |             |         |             |
| Federal Avi        | ation Administration                 | Other (Specify                    | )                               | CAAP         |      | and         |         |             |
| THE AIRCRA         | FT IDENTIFIED ABOVE IS PRESE         | ENTLY AIRWORTHY AND APP           | ROVED FOR RETURN TO SE          | RVICE.       |      |             |         |             |
| Work Inspected By  | JASON DAYRIT                         |                                   | Certificate No.                 | 102495       | Date | 02-Dec-2022 |         |             |
| Pertinent details  | of this maintenance are on file at o | our facility under the above Worl | /Service Order Number as app    | licable.     |      |             |         | Page 1 of 1 |
|                    |                                      |                                   |                                 |              |      |             |         |             |